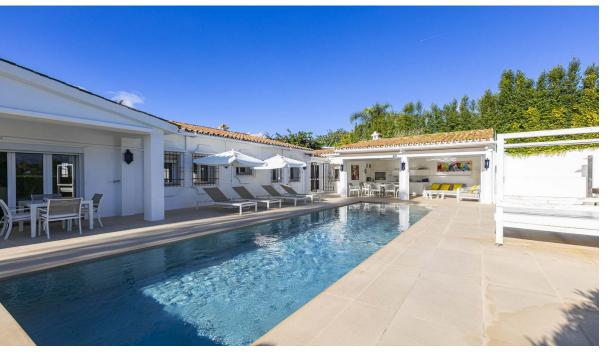

1

376 m2

House

1142 m2

Discover the charm and elegance of this exquisite single-level family home, nestled in a peaceful enclave of lower Benahavis. Designed as a perfect blend of traditional warmth and contemporary sophistication, this home is adorned with luxurious updates to meet modern living needs. Step into the spacious and luminous main lounge, a haven of relaxation that opens directly to the beautifully landscaped garden and inviting pool area. The lounge seamlessly connects to a dedicated dining room, offering the ideal layout for family gatherings and entertaining guests. For culinary enthusiasts, the expansive modern kitchen is a dream come true, equipped to delight even the most discerning chef. The home features four generously sized bedrooms, each paired with a sleek, modern bathroom, ensuring comfort and privacy for every member of the household. Outside, the property truly shines. Enjoy alfresco living at its best with a sparkling pool, a fully equipped poolside kitchen, and a stylish lounge area perfect for soaking up the sun. On the entrance side, you'll find a serene patio space, private parking for multiple vehicles, and a convenient garage with a remote-controlled door. This property provides the potential to create an upper level and so increasing it's future value considerably. Set against a backdrop of stunning views and offering ultimate privacy, this exceptional home is just minutes from Nueva Andalucía, San Pedro, and key road networks. Whether you're seeking tranguility or convenience, this residence delivers it all in style.