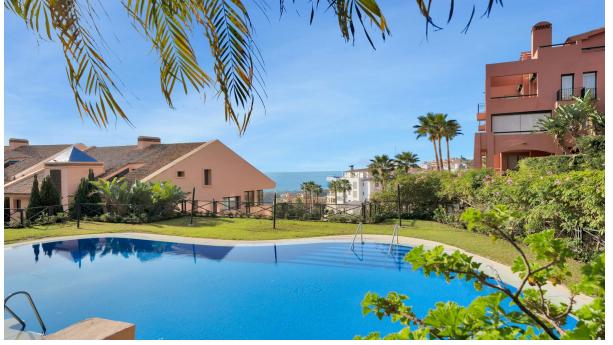

## Sales - Apartment - Calahonda 440.000€

www.arbatestates.com +34 606 84 36 45 +34 602 51 80 97 info@arbatestates.com

Ref.-ID: R4906957

Calahonda

151 m2

**Apartment** 

Community: 2,976 EUR / year

Stunning Duplex Penthouse with Breathtaking Sea and Mountain Views in Calahonda. Stunning, spacious, and light duplex penthouse with sea and mountain views. The complex is very well-maintained, with two beautiful swimming pools and beautifully landscaped gardens surrounding it. Upon entering, there are three very spacious bedrooms and two bathrooms. Two of the bedrooms open onto a very large covered terrace with sea views. The upper floor has terraces on both sides, one with sea views and the other with mountain views. The living room is spacious with the option to use the fireplace. Due to the many windows and its location, the apartment is very bright. It is situated in the higher part of Calahonda, which ensures phenomenal views and a peaceful atmosphere. This apartment is ideal as a second home since it is close to golf courses, tennis clubs, and the beautiful coastline. Renting is prohibited, so it is always quiet, allowing you to enjoy the pool without any noise from renters. We would be happy to show you this apartment