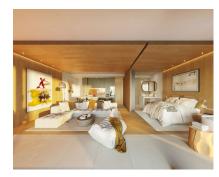

## Sales - Apartment - Fuengirola 649.000€

www.arbatestates.com +34 606 84 36 45 +34 602 51 80 97 info@arbatestates.com

Ref.-ID: R4909024

89 m2

**Apartment** 

El Higuerón | 2-Bedroom Apartment | 38 m² Terrace with Partial Sea Views | Luxurious Design and Exceptional Communal Areas EL HIGUERÓN Luxurious residential project in Reserva del Higuerón (Higuerón West), located on the border between Fuengirola and Benalmádena, just 3 minutes from the beach. Exclusive Residential Area: Offers an ideal lifestyle with amenities such as shops, restaurants, a new Beach Club, and direct transport to the beach. Surroundings: The area is surrounded by over 40 golf courses and is close to a 5-star Hilton Hotel with a SPA, gym, tennis and padel courts, sky bar with pool, and restaurant. Distances: 10 min to Fuengirola Center 20 min to Marbella Center 15 min to Málaga Airport 20 min to Málaga City Center Residential Project: Completion: Q3 2025 APARTMENT (2nd Floor) with Partial Sea Views Living Area: 89 m² Terrace: 38 m² 2 Bedrooms 2 Bathrooms 2 Parking Spaces (one with EV charger) Open Kitchen Layout Fully Equipped Kitchen Laundry Room Air Conditioning Property Types: The project comprises 164 homes integrated into nature, including deluxe apartments, garden villas, sky villas, and sky penthouses. Homes feature 2-4 bedrooms, open layouts, and large sliding doors for maximum natural light. Design and Materials: Inspired by the Higuerón Hotel, using sustainable materials. Exclusive Services: Residents have access to the 5-star Higuerón Hotel Curio Collection by Hilton services, surrounded by art pieces that create a unique and sophisticated environment. Communal Areas and Services: Swimming Pools Sauna Botanical Gardens Outdoor Cinema Playground Coworking Space Hiking Trails Picnic and BBQ Area Outdoor Gym Yoga Area Services include: Chef service by Diego Gallegos Cleaning services Personal Trainer Transportation Access to SPA, gyms, tennis, padel, and volleyball.