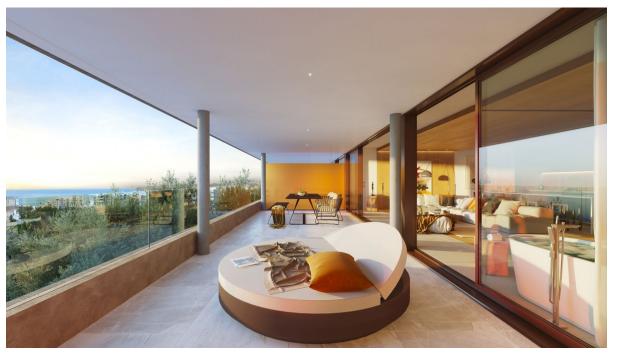

## Sales - Apartment - Fuengirola 649.000€

www.arbatestates.com +34 606 84 36 45 +34 602 51 80 97 info@arbatestates.com

Ref.-ID: R4909024

89 m2

**Apartment** 

El Higuerón | 2-Bedroom Apartment | 38 m² Terrace with Partial Sea Views | Luxurious Design and Exceptional Communal Areas EL HIGUERÓN Luxurious residential project in Reserva del Higuerón (Higuerón West), located on the border between Fuengirola and Benalmádena, just 3 minutes from the beach. Exclusive Residential Area: Offers an ideal lifestyle with amenities such as shops, restaurants, a new Beach Club, and direct transport to the beach. Surroundings: The area is surrounded by over 40 golf courses and is close to a 5-star Hilton Hotel with a SPA, gym, tennis and padel courts, sky bar with pool, and restaurant. Distances: 10 min to Fuengirola Center 20 min to Marbella Center 15 min to Málaga Airport 20 min to Málaga City Center Residential Project: Completion: Q3 2025 APARTMENT (2nd Floor) with Partial Sea Views Living Area: 89 m² Terrace: 38 m² 2 Bedrooms 2 Bathrooms 2 Parking Spaces (one with EV charger) Open Kitchen Layout Fully Equipped Kitchen Laundry Room Air Conditioning Property Types: The project comprises 164 homes integrated into nature, including deluxe apartments, garden villas, sky villas, and sky penthouses. Homes feature 2-4 bedrooms, open layouts, and large sliding doors for maximum natural light. Design and Materials: Inspired by the Higuerón Hotel, using sustainable materials. Exclusive Services: Residents have access to the 5-star Higuerón Hotel Curio Collection by Hilton services, surrounded by art pieces that create a unique and sophisticated environment. Communal Areas and Services: Swimming Pools Sauna Botanical Gardens Outdoor Cinema Playground Coworking Space Hiking Trails Picnic and BBQ Area Outdoor Gym Yoga Area Services include: Chef service by Diego Gallegos Cleaning services Personal Trainer Transportation Access to SPA, gyms, tennis, padel, and volleyball.