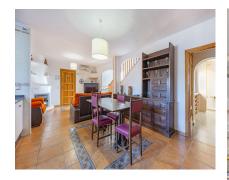

This stunning detached villa in the area of Padron, this wonderful plot will offer you a life of luxury and comfort with a total of 2,948 meters of plot. The property has two houses: a main house distributed over two floors which includes five spacious bedrooms with fans, two bathrooms (upstairs with bathtub and downstairs with shower), a living room with fireplace, air conditioning, and a living room which opens onto an indoor swimming pool (salt water). There is a play area of about 68 meters, a small wine cellar and a bar. Parking for 4 cars is included. The second house is perfect for guests to receive family or friends, with one bedroom, one bathroom, living room and kitchen Adapted for the disabled with wide doors, and the bathroom is also adapted for the disabled. (Air conditioning hot/cold in bedroom and living room) and another entrance for 2 vehicles. Both houses have solar panels. It also has a barbecue area (gas hob with fires and plancha, electric hob and barbecue), play area for children and indoor pool with hydromassage bench. It has 2.172m² of land for cultivation, with lemon, custard apple, avocado, orange, olive, papaya and grapefruit trees. On this land there are 62m that can be used as a storage room or for another house. Distance to public transport 900 m, distance to the beach 1 km, distance to supermarket, petrol station 800 m. 3 minutes away you will find a leisure area Laguna Beach is a captivating beachfront resort on the Costa del Sol. It offers a unique dining experience, an innovative concept that seamlessly combines international cuisine, lifestyle, leisure and a wide range of entertainment options to enjoy as you wish. Set in a breathtaking environment that harmoniously blends the splendour of the surrounding greenery with cutting-edge ecological architecture, captivating interior design and state-of-the-art technology. It has a tourist licence.