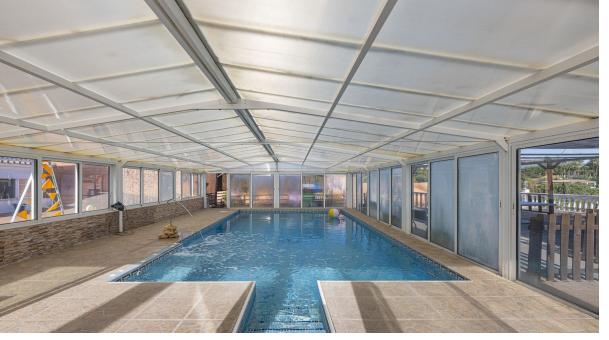

This stunning detached villa in the area of Padron, this wonderful plot will offer you a life of luxury and comfort with a total of 2,948 meters of plot. The property has two houses: a main house distributed over two floors which includes five spacious bedrooms with fans, two bathrooms (upstairs with bathtub and downstairs with shower), a living room with fireplace, air conditioning, and a living room which opens onto an indoor swimming pool (salt water). There is a play area of about 68 meters, a small wine cellar and a bar. Parking for 4 cars is included. The second house is perfect for guests to receive family or friends, with one bedroom, one bathroom, living room and kitchen Adapted for the disabled with wide doors, and the bathroom is also adapted for the disabled. (Air conditioning hot/cold in bedroom and living room) and another entrance for 2 vehicles. Both houses have solar panels. It also has a barbecue area (gas hob with fires and plancha, electric hob and barbecue), play area for children and indoor pool with hydromassage bench. It has 2.172m² of land for cultivation, with lemon, custard apple, avocado, orange, olive, papaya and grapefruit trees. On this land there are 62m that can be used as a storage room or for another house. Distance to public transport 900 m, distance to the beach 1 km, distance to supermarket, petrol station 800 m. 3 minutes away you will find a leisure area Laguna Beach is a captivating beachfront resort on the Costa del Sol. It offers a unique dining experience, an innovative concept that seamlessly combines international cuisine, lifestyle, leisure and a wide range of entertainment options to enjoy as you wish. Set in a breathtaking environment that harmoniously blends the splendour of the surrounding greenery with cutting-edge ecological architecture, captivating interior design and state-of-the-art technology. It has a tourist licence.

Pool

Private

✓ Indoor

**Climate Control** 

Fireplace

Air Conditioning

Features

Covered Terrace