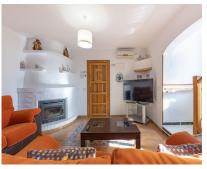

This stunning detached villa in the area of Padron, this wonderful plot will offer you a life of luxury and comfort with a total of 2,948 meters of plot. The property has two houses: a main house distributed over two floors which includes five spacious bedrooms with fans, two bathrooms (upstairs with bathtub and downstairs with shower), a living room with fireplace, air conditioning, and a living room which opens onto an indoor swimming pool (salt water). There is a play area of about 68 meters, a small wine cellar and a bar. Parking for 4 cars is included. The second house is perfect for guests to receive family or friends, with one bedroom, one bathroom, living room and kitchen Adapted for the disabled with wide doors, and the bathroom is also adapted for the disabled. (Air conditioning hot/cold in bedroom and living room) and another entrance for 2 vehicles. Both houses have solar panels. It also has a barbecue area (gas hob with fires and plancha, electric hob and barbecue), play area for children and indoor pool with hydromassage bench. It has 2.172m² of land for cultivation, with lemon, custard apple, avocado, orange, olive, papaya and grapefruit trees. On this land there are 62m that can be used as a storage room or for another house. Distance to public transport 900 m, distance to the beach 1 km, distance to supermarket, petrol station 800 m. 3 minutes away you will find a leisure area Laguna Beach is a captivating beachfront resort on the Costa del Sol. It offers a unique dining experience, an innovative concept that seamlessly combines international cuisine, lifestyle, leisure and a wide range of entertainment options to enjoy as you wish. Set in a breathtaking environment that harmoniously blends the splendour of the surrounding greenery with cutting-edge ecological architecture, captivating interior design and state-of-the-art technology. It has a tourist licence.

Pool

Private

✓ Indoor

**Climate Control** 

Fireplace

Air Conditioning

Features

Covered Terrace