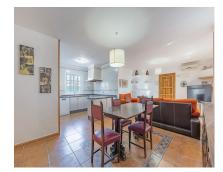

This stunning detached villa in the area of Padron, this wonderful plot will offer you a life of luxury and comfort with a total of 2,948 meters of plot. The property has two houses: a main house distributed over two floors which includes five spacious bedrooms with fans, two bathrooms (upstairs with bathtub and downstairs with shower), a living room with fireplace, air conditioning, and a living room which opens onto an indoor swimming pool (salt water). There is a play area of about 68 meters, a small wine cellar and a bar. Parking for 4 cars is included. The second house is perfect for guests to receive family or friends, with one bedroom, one bathroom, living room and kitchen Adapted for the disabled with wide doors, and the bathroom is also adapted for the disabled. (Air conditioning hot/cold in bedroom and living room) and another entrance for 2 vehicles. Both houses have solar panels. It also has a barbecue area (gas hob with fires and plancha, electric hob and barbecue), play area for children and indoor pool with hydromassage bench. It has 2.172m² of land for cultivation, with lemon, custard apple, avocado, orange, olive, papaya and grapefruit trees. On this land there are 62m that can be used as a storage room or for another house. Distance to public transport 900 m, distance to the beach 1 km, distance to supermarket, petrol station 800 m. 3 minutes away you will find a leisure area Laguna Beach is a captivating beachfront resort on the Costa del Sol. It offers a unique dining experience, an innovative concept that seamlessly combines international cuisine, lifestyle, leisure and a wide range of entertainment options to enjoy as you wish. Set in a breathtaking environment that harmoniously blends the splendour of the surrounding greenery with cutting-edge ecological architecture, captivating interior design and state-of-the-art technology. It has a tourist licence.