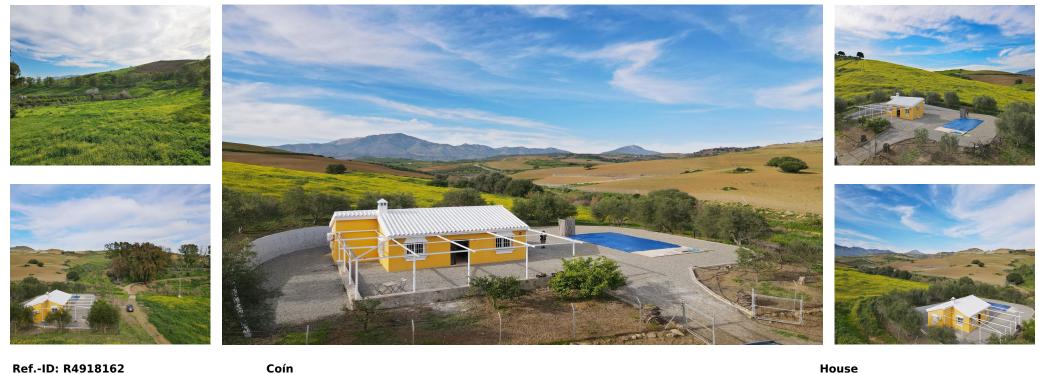

Sales - House - Coín 249.000€ www.arbatestates.com +34 606 84 36 45 +34 602 51 80 97 info@arbatestates.com

-

IBI: 320 EUR / year

Rubbish: 120 EUR / year

Discover with Afo your ideal retreat on this impressive 30,000 m<sup>2</sup> estate, a true paradise for lovers of nature and tranquility. Located just 12 km from Coín, this property offers you the opportunity to live in a quiet environment without neighbors, perfect for those looking for a lifestyle in harmony with the countryside and horse breeding. The property has a practical 76 m<sup>2</sup> house designed for maximum comfort and functionality. Inside you will find a cozy living room with fireplace and air conditioning , ideal for enjoying warm evenings, a fully equipped kitchen, two small bedrooms that offer a cozy space and a bathroom with shower. The 30,000 m<sup>2</sup> property includes 1,500 m<sup>2</sup> of fenced area around the house, providing a safe space adapted to the needs of your horses. With large green areas and a natural environment, your animals can enjoy the freedom they deserve. In addition, the property has a refreshing swimming pool, perfect for relaxing and enjoying the sun on hot days. The farm is easily accessible by a road with paved and unpaved sections, allowing you to reach the center of Coín in about 20 minutes. This property is ideal for those looking for a mountain lifestyle surrounded by nature and tranquility. If you love the countryside and tranquility, you cannot miss this opportunity! Come and fall in love with your new home. The water supply comes from its own well and the electricity from the town !