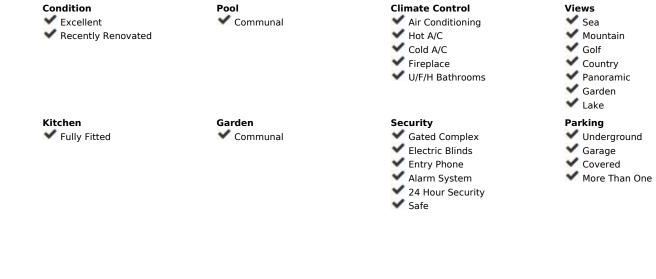

## Setting Orientation Country East South East Close To Sea Close To Town **✓** South South West Close To Marina ✓ West Urbanisation Furniture Features ✓ Covered Terrace ✓ Not Furnished Fitted Wardrobes ✓ Private Terrace ✓ Satellite TV **✓** WiFi **✓** Gym Ensuite Bathroom Marble Flooring ✓ Double Glazing Basement Utilities Category Electricity **✓** Golf