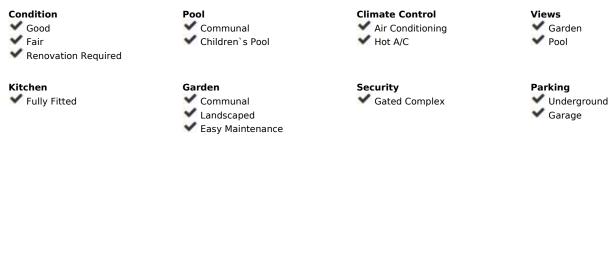

## Setting Orientation Close To Golf South Close To Town Close To Schools Urbanisation Furniture Features Covered Terrace Optional Lift Fitted Wardrobes ✓ Near Transport ✓ WiFi Ensuite Bathroom Marble Flooring ✓ Double Glazing Utilities Category Electricity Distressed **✓** Golf ✓ Drinkable Water Telephone Holiday Homes **✓** Gas Investment Reduced