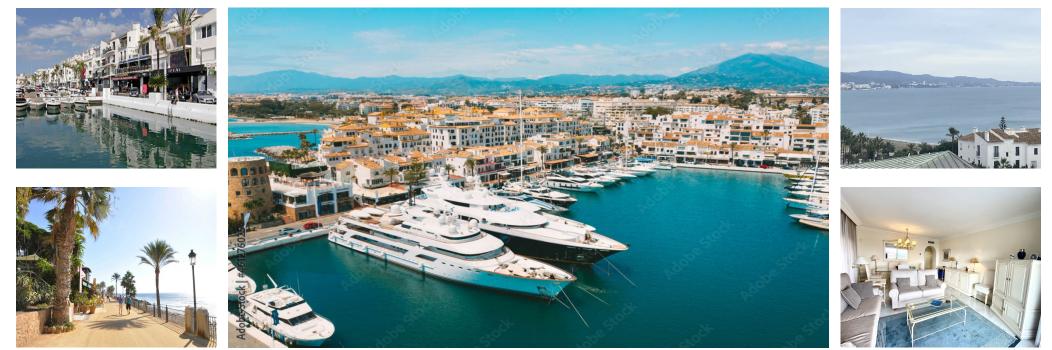

Located within the heart of Puerto Banus, Marbella"s world famous and vibrant marina, this fabulous corner apartment offers everything you could possibly wish for. The immaculately kept property, positioned on the penultimate 7th floor, comprises of a large hallway with additional wardrobe space, spacious lounge/dining room with patio door access to the south and west facing terrace, from which stunning sea views along the Coast can be enjoyed, as well as overlooking the community's lovely swimming pool area and padel tennis court. The kitchen is modern and fully fitted and has a separate utility and laundry room. The master bedroom has ensuite bathroom and patio doors to the terrace. There are 2 further double bedrooms, one with additional private terrace and a family bathroom. The apartment is sold with all its quality furnishings and brand new airconditioning too! In addition, the property has not one but two underground carparking spaces, located immediately next to the lift! The complex is located just 100 metres from the luxury yacht filled port itself, therefore in a quiet location, yet just a minute's stroll to everything Puerto Banus offers from its designer boutiques, exquisite restaurants, lively bars and nightclubs to its breath-taking sandy beaches and beach bars. In addition to the fabulous swimming pool and sunbathing area, the community has a padel tennis court, large gymnasium, bicycle storage room and concierge service. The perfect property for fulltime living or holidays located in the best location on the Coast!!!