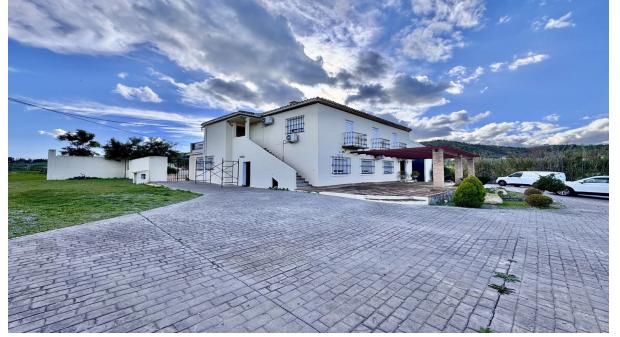

Your equestrian paradise awaits you! We present to you a unique estate, ideal for horse lovers and nature enthusiasts, with a total of 6 plots covering 70,000 m² of land. Enjoy an unparalleled natural environment and all the amenities for a life of luxury and comfort. Highlighted features: • 8 Luxury Stables: Spaces designed for the well-being and safety of your horses. • Spacious Storage Areas: Perfect for storing all your equestrian equipment. • Solar Energy: Save on your bills and contribute to environmental care. • Well Water: Access to natural, high-quality water. • Heated Pool: Enjoy a swim year-round. • Double-Glazed PVC Windows: Maximum comfort and energy efficiency. The estate includes an impressive two-story single-family house (311.22 m²), fully legalized, distributed as follows: • Ground Floor (191.24 m²): 4 bedrooms, kitchen, bathrooms, and spacious common areas. • Upper Floor (119.98 m²): Large living-dining room, kitchen, study, terrace, and porch. Additionally, the property includes: • Adjacent Warehouse (121 m²), Adjacent Stable (175 m²), and Shed (36 m²). • 34 m² Pool for relaxation in any season. AFO INCLUDED!! An exceptional property, with 6 plots totaling 70,000 m², offering endless possibilities. Don't miss this opportunity to live surrounded by nature, luxury, and comfort! Contact us today for more information.