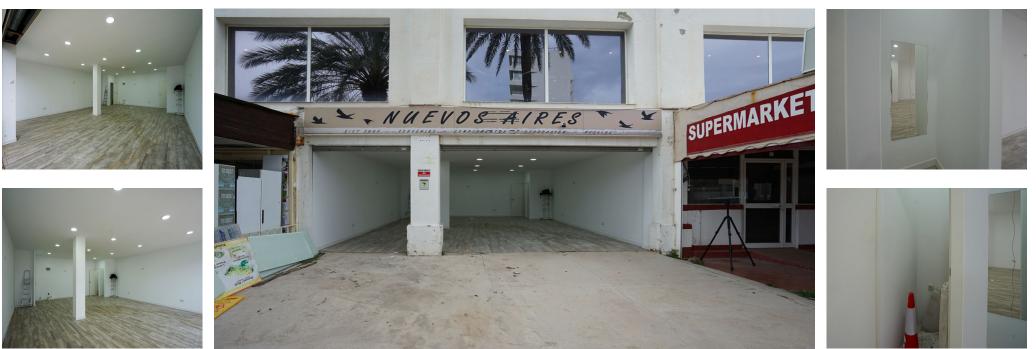

## **78 m2**

PRIME LOCATION IN BENALMADENA COSTA. Excellent shop/commercial premises for sale on the main commercial strip in Benalmadena Costa, opposite the luxury Vinci Hotel. The beach is just 50 metres away, guaranteeing a good amount of footfall for your future business. The shop has two roller shutters, one automated and the other is manually operated. There are two small store rooms that could be used as changing rooms as well as a toilet. The premises has been fully renovated and is ready for business. There is also a good size 45m2 open terrace, adjoining businesses have covered their terraces.

Setting Commercial Area Beachside Close To Sea

- 💙 Close To Town

Security Electric Blinds

Orientation 🖌 South

Condition Excellent Views ✓ Sea

Features 💙 Private Terrace Furniture 💙 Not Furnished