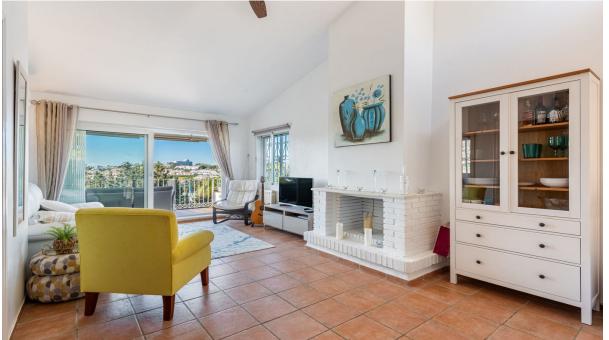

House

84 m2

Charming townhouse with sea and mountain views near Atalaya Golf! This unique and character-filled two-bedroom townhouse offers stunning panoramic views of the countryside, mountains, and the Mediterranean, stretching as far as Gibraltar and Africa. Nestled in a very quiet small boutique community with a shared swimming pool, the property is located next to Atalaya Golf, making it an ideal home for golf enthusiasts, holidaymakers, or year-round residents. Originally built in the mid-80s, the home has been tastefully updated and now presents a fresh, modern feel. Spanning two floors, the entrance is located on a split level. The upper floor features an inviting open-plan living and dining area with a fireplace and a high-vaulted ceiling, seamlessly connecting to a modern kitchen. A guest toilet is also on this level. From the living space, step onto the spacious terrace to enjoy breathtaking unobstructed views. The lower level comprises the main bedroom and a guest bedroom, both sharing a well-appointed bathroom. This level opens onto a large private terrace, perfect for lounging, barbecuing, and sunbathing. Additionally, the property includes two storage areas, one on each floor, and a private parking space within the gated urbanization. 2-minute walk to Atalaya Golf Course Less than 15-minute walk to Diana Shopping Center, with shops and restaurants 10-15 minute drive to either San Pedro, Marbella, Estepona, or Benahavís village