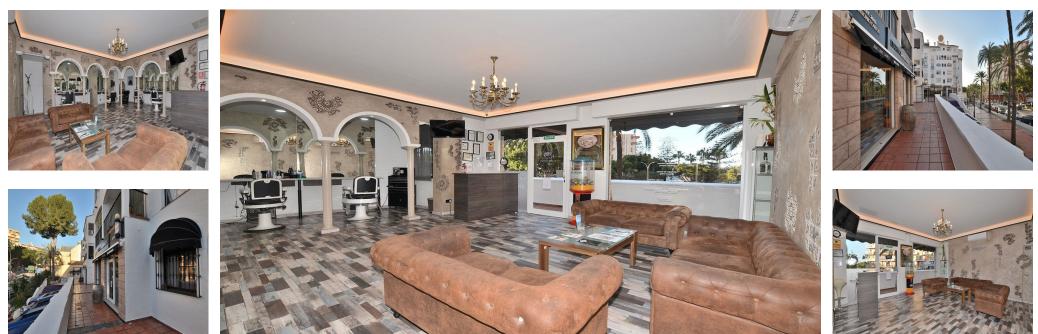

Sales - Commercial - Benalmadena Costa 54.950€ www.arbatestates.com +34 606 84 36 45 +34 602 51 80 97 info@arbatestates.com

Ref.-ID: R4950673

Benalmadena Costa

Commercial

IBI: 461 EUR / year

72 m2

LEASEHOLD of commercial premises, with a beauty salon license, located in Benalmádena Costa. Great location in the Bonanza area and a few metres from Parque de la Paloma, next to all kinds of shops and services such as restaurants, bars, supermarkets, pharmacy, etc... so it is located in a very busy place. It is also an area with a lot of international public, since in the surrounding areas we find many foreign establishments and tourist accommodation throughout the year. This business has been run by its current owner for 12 years, so it has a large clientele both national and international. 72 m2 premises, completely renovated in 2020. Equipped and ready to use from day one. It has 5 work stations, a hair washing area, a customer reception with sofa areas, a bathroom, air conditioning and a room used as a storage room with a washing machine, dryer and a small refrigerator. The rent for the premises would be []1,800 per month, plus the transfer fee. The use can be changed to a unisex hairdressing salon if desired. Property tax: []461/year.