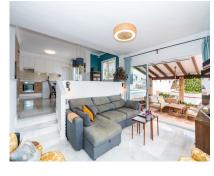

House

502 m2

Looking for the perfect 2-in-1 villa solution? Look no further, we have it for you right here! Located on a cul-de-sac, this bright & spacious one-story house is divided by its current owner into two separate homes. However, can easily be converted back into one great unit. Home 1 with own entrance consists of: \* 3 bedrooms \* 1 ½ bathrooms (+ 1 exterior shower) \* New custom-made open-plan kitchen incl a large movable kitchen island & lots of space for entertainment \* Good size pantry – perfect dry room to store provisions \* Cozy living- & tv area leading directly out to a very snuggly & pleasant, covered terrace. Home 2 with own entrance consists of: \* 1 bedroom \* 1 bathroom \* New & customs-made open-plan kitchen \* Nice bright living area that leads you straight out to a south facing terrace This great opportunity has recently had photovoltaic solar panels installed, which can be monitored & controlled via an app. Water filter has been added in both kitchens, as well as a special lime/calc filter which furifies all water coming in to the property. Furthermore, you find an vary large garage with already installed electric car charger (also runs on the new solar panel system) & loads of storage space, and with an electric garage door. This unique gem also comes with lots of garden space, a private salt water pool incl a brand new outdoor shower (with both hot & cold water). And last, but not least, the current owners have made a special garden area for their four-legged family member. This is absolutely the perfect opportunity to find a unique home in calm surroundings, yet within walking distance to the very center of Benalmadena Pueblo, where you find multiple restaurants, cafés, supermarkets & other amenities. Has tourist license. Feel free to contact us for a viewing whenever it suits you! NB: Energy certificate is in process.