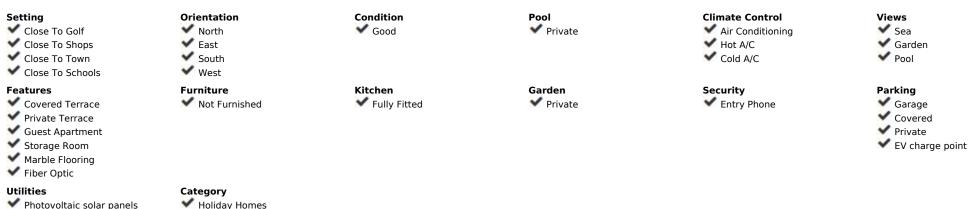

House

502 m2

Looking for the perfect 2-in-1 villa solution? Look no further, we have it for you right here! Located on a cul-de-sac, this bright & spacious one-story house is divided by its current owner into two separate homes. However, can easily be converted back into one great unit. Home 1 with own entrance consists of: \* 3 bedrooms \* 1 ½ bathrooms (+ 1 exterior shower) \* New custom-made open-plan kitchen incl a large movable kitchen island & lots of space for entertainment \* Good size pantry – perfect dry room to store provisions \* Cozy living- & tv area leading directly out to a very snuggly & pleasant, covered terrace. Home 2 with own entrance consists of: \* 1 bedroom \* 1 bathroom \* New & customs-made open-plan kitchen \* Nice bright living area that leads you straight out to a south facing terrace This great opportunity has recently had photovoltaic solar panels installed, which can be monitored & controlled via an app. Water filter has been added in both kitchens, as well as a special lime/calc filter which furifies all water coming in to the property. Furthermore, you find an vary large garage with already installed electric car charger (also runs on the new solar panel system) & loads of storage space, and with an electric garage door. This unique gem also comes with lots of garden space, a private salt water pool incl a brand new outdoor shower (with both hot & cold water). And last, but not least, the current owners have made a special garden area for their four-legged family member. This is absolutely the perfect opportunity to find a unique home in calm surroundings, yet within walking distance to the very center of Benalmadena Pueblo, where you find multiple restaurants, cafés, supermarkets & other amenities. Has tourist license. Feel free to contact us for a viewing whenever it suits you! NB: Energy certificate is in process.