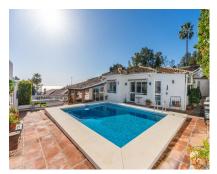

House

502 m2

Looking for the perfect 2-in-1 villa solution? Look no further, we have it for you right here! Located on a cul-de-sac, this bright & spacious one-story house is divided by its current owner into two separate homes. However, can easily be converted back into one great unit. Home 1 with own entrance consists of: \* 3 bedrooms \* 1 ½ bathrooms (+ 1 exterior shower) \* New custom-made open-plan kitchen incl a large movable kitchen island & lots of space for entertainment \* Good size pantry – perfect dry room to store provisions \* Cozy living- & tv area leading directly out to a very snuggly & pleasant, covered terrace. Home 2 with own entrance consists of: \* 1 bedroom \* 1 bathroom \* New & customs-made open-plan kitchen \* Nice bright living area that leads you straight out to a south facing terrace This great opportunity has recently had photovoltaic solar panels installed, which can be monitored & controlled via an app. Water filter has been added in both kitchens, as well as a special lime/calc filter which furifies all water coming in to the property. Furthermore, you find an vary large garage with already installed electric car charger (also runs on the new solar panel system) & loads of storage space, and with an electric garage door. This unique gem also comes with lots of garden space, a private salt water pool incl a brand new outdoor shower (with both hot & cold water). And last, but not least, the current owners have made a special garden area for their four-legged family member. This is absolutely the perfect opportunity to find a unique home in calm surroundings, yet within walking distance to the very center of Benalmadena Pueblo, where you find multiple restaurants, cafés, supermarkets & other amenities. Has tourist license. Feel free to contact us for a viewing whenever it suits you! NB: Energy certificate is in process.