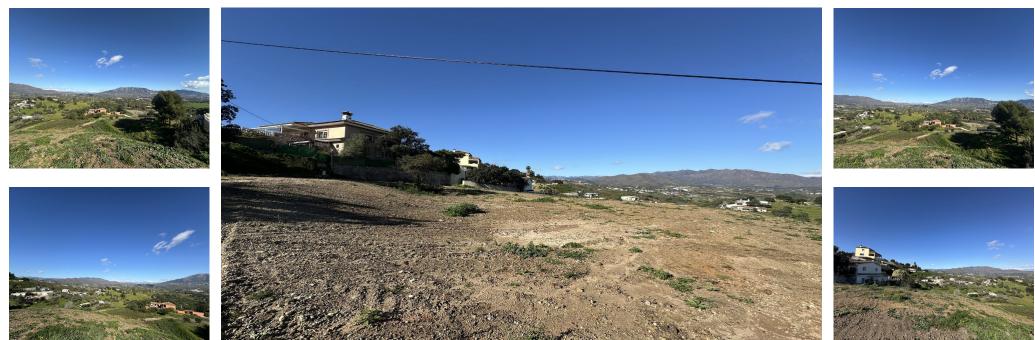

Sales - Plot - La Cala de Mijas 595.000€ www.arbatestates.com +34 606 84 36 45 +34 602 51 80 97 info@arbatestates.com

La Cala de Mijas

Plot

16000 m2

Plot for Sale Near La Cala de Mijas | 16,000 m<sup>2</sup> with Panoramic Views Fantastic 16,000 m<sup>2</sup> plot located just minutes from La Cala de Mijas, in a prime location offering stunning panoramic views of the sea and mountains. Key Features: • Large and versatile 16,000 m<sup>2</sup> surface area. • Construction potential (subject to urban planning regulations). • Easy access to major roads and services. • Peaceful environment surrounded by nature, ideal for exclusive projects. • Breathtaking views combining the Mediterranean Sea and the beautiful Costa del Sol landscape. A perfect opportunity for investors or those looking to build a dream property in a highly sought-after area.

Setting Close To Golf Orientation South South West Condition Good Views Mountain Country Panoramic