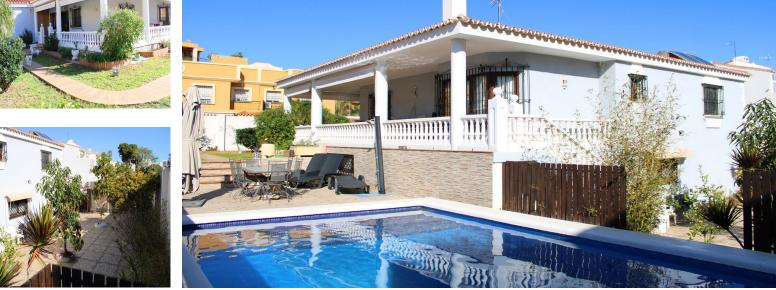

## Sales - House - Torremolinos 850.000€

www.arbatestates.com +34 606 84 36 45 +34 602 51 80 97 info@arbatestates.com

Ref.-ID: R4957330

Torremolinos

House

260 m2

627 m2

Beautiful detached villa with independent apartment in the heart of Montemar, Torremolinos. This unique property offers an extensive outside area with two levels of landscaped garden with southwest facing patio, barbecue and pool area and a large terrace around the house facing south west. Perfect location with a 2 minute drive to the famous beach La Carihuela with restaurants, bars, shopping and beach clubs, a 2 minute drive to closest supermarket Carrefour and an only 5 minute walk to the train station. Close to schools with a publicly accessible outdoor football court just across the street this house is ideal for a big family or as a lavish holiday home. Entering through the security gate with video doorbell you get greeted by a beautiful front porch leading to the first floor main entrance. Walking through the entry hall you have a double door opening in to the extensive combined living room, dining room and library with a functioning fireplace. From the entry hall you also have a door leading you to the corridor with access to the large independent kitchen with a kitchen island, two bedrooms and the first newly renovated bathroom with shower. At the end of this corridor, providing privacy and quiet, you find the master bedroom with its walking in closet leading to the newly renovated master bathroom completed with a sizable shower. On the ground floor on the opposite side from the main house door you find the entry door to the apartment. Upon entering you find the cosy living room with a functioning fireplace, an arched window towards the higher level of the apartment and on the other side glassed double doors to the independent fully fitted kitchen. Continuing through the arched entryway you have the walkway leading to the two bedrooms and sizable bathroom with space for adding a bathtub or sauna. The walkway also gives you access to the archway to the entertainment area leading to the home gym. On the south west facing side of the house you have a terrace going around the corner to the front porch. The