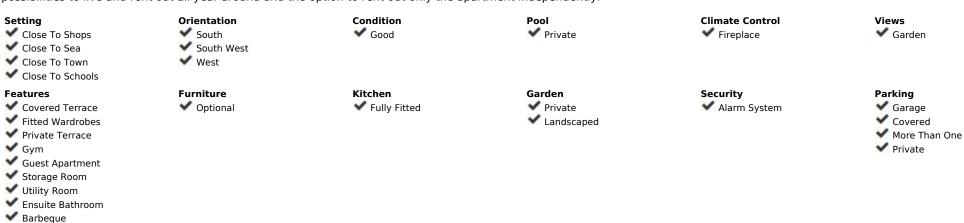

## Sales - House - Torremolinos 850.000€

www.arbatestates.com +34 606 84 36 45 +34 602 51 80 97 info@arbatestates.com

Ref.-ID: R4957330

Torremolinos

House

260 m2

627 m2

Beautiful detached villa with independent apartment in the heart of Montemar, Torremolinos. This unique property offers an extensive outside area with two levels of landscaped garden with southwest facing patio, barbecue and pool area and a large terrace around the house facing south west. Perfect location with a 2 minute drive to the famous beach La Carihuela with restaurants, bars, shopping and beach clubs, a 2 minute drive to closest supermarket Carrefour and an only 5 minute walk to the train station. Close to schools with a publicly accessible outdoor football court just across the street this house is ideal for a big family or as a lavish holiday home. Entering through the security gate with video doorbell you get greeted by a beautiful front porch leading to the first floor main entrance. Walking through the entry hall you have a double door opening in to the extensive combined living room, dining room and library with a functioning fireplace. From the entry hall you also have a door leading you to the corridor with access to the large independent kitchen with a kitchen island, two bedrooms and the first newly renovated bathroom with shower. At the end of this corridor, providing privacy and quiet, you find the master bedroom with its walking in closet leading to the newly renovated master bathroom completed with a sizable shower. On the ground floor on the opposite side from the main house door you find the entry door to the apartment. Upon entering you find the cosy living room with a functioning fireplace, an arched window towards the higher level of the apartment and on the other side glassed double doors to the independent fully fitted kitchen. Continuing through the arched entryway you have the walkway leading to the two bedrooms and sizable bathroom with space for adding a bathtub or sauna. The walkway also gives you access to the archway to the entertainment area leading to the home gym. On the south west facing side of the house you have a terrace going around the corner to the front porch. The