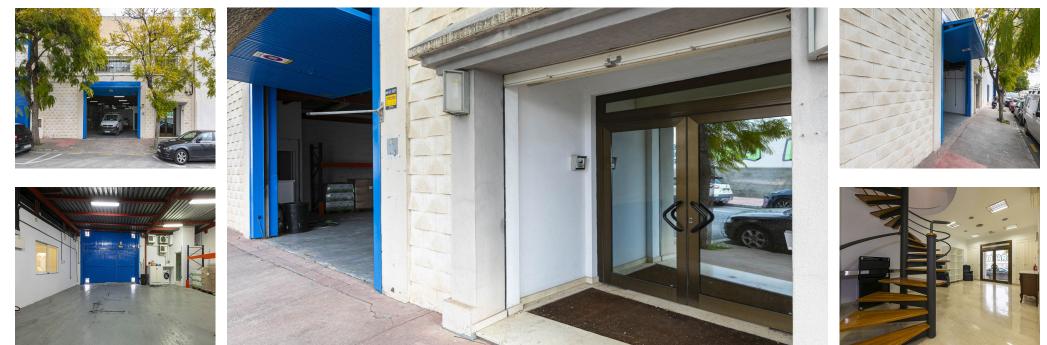

## **734 m2**

Offices / Warehouse for sale in the best area of the Polígono de la Ermita in Marbella Pueblo. The warehouse is in perfect condition, has two floors and two entrances, one for the offices and one for the garage. Doors with motorized closures with remote control 10 meters of facade Perfect condition Office area and garage with a height of 6 meters that can be used as a mechanical workshop / warehouse Siemens Telephone Switchboard Computer Rack Oak Carpentry Marble floors A / C cold and heat by zones (Air Zone) Seller is also willing to accept a smaller warehouse in exchange with paying the difference from new buyer.

| Setting<br>Commercial Area<br>Close To Port<br>Close To Shops<br>Close To Town | Orientation South West    | Condition<br>Excellent           | Climate Control                                          | Views<br>Sea<br>Street | Features<br>Marble Flooring<br>Fiber Optic |
|--------------------------------------------------------------------------------|---------------------------|----------------------------------|----------------------------------------------------------|------------------------|--------------------------------------------|
| Furniture<br>Part Furnished                                                    | Kitchen<br>✓ Fully Fitted | Security<br>Alarm System<br>Safe | Utilities<br>Electricity<br>Drinkable Water<br>Telephone | Category<br>Resale     |                                            |