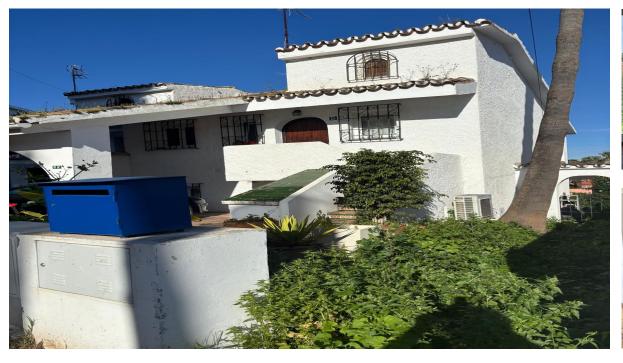

# Sales - House - Benahavís 400.000€

www.arbatestates.com +34 606 84 36 45 +34 602 51 80 97 info@arbatestates.com

Ref.-ID: R4969477

**Benahavís** 

House

3

2.5

160 m2

305 m2

The property is located just 10 minutes by car from Puerto Banús, in the quiet area of Atalaya Alta, surrounded by schools, supermarkets, and golf courses. On the ground floor, there are three bedrooms and two bathrooms; the master bedroom features a spacious walk-in closet and a full bathroom equipped with a shower and bathtub, as well as access to a terrace and garden. On the upper floor, there is a large living room with a fireplace, a modern kitchen, and a guest toilet. The garden offers the possibility of building a small private pool, perfect for enjoying the Mediterranean climate