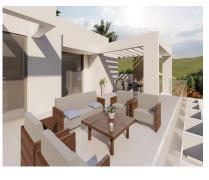

Sales - Plot - Elviria 2.250.000€

www.arbatestates.com +34 606 84 36 45 +34 602 51 80 97 info@arbatestates.com











Ref.-ID: R4972465





700 m2



1512 m2

Plot

Partially built villa on large plot of 1512m2 with basic project passed, the new project photos are displayed. The project includes a six bedroom villa with basement, swimming pool and separate garage for several cars. Please contact for more information.

# Setting

Close To Golf Close To Shops

Close To Sea

Close To Schools

# Garden

Private

## Orientation

South East

South

South West

Pool
Private

Climate Control Air Conditioning ✓ U/F Heating

## Views

Sea Panoramic

### Features

Covered Terrace

Lift

Storage Room
Ensuite Bathroom

Basement

# Parking

**✓** Garage

✓ More Than One

✓ EV charge point

Category Luxury

With Planning Permission

Contemporary