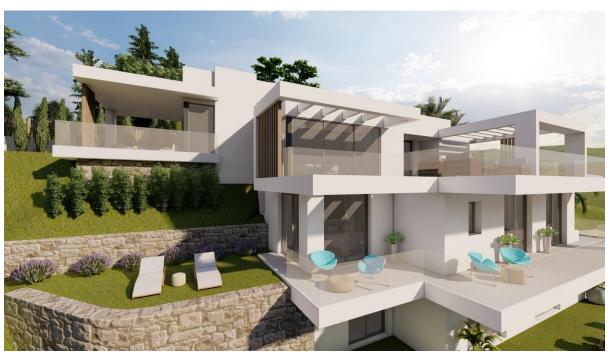

Sales - Plot - Elviria 2.250.000€

www.arbatestates.com +34 606 84 36 45 +34 602 51 80 97 info@arbatestates.com

Ref.-ID: R4972465

700 m2

1512 m2

Plot

Partially built villa on large plot of 1512m2 with basic project passed, the new project photos are displayed. The project includes a six bedroom villa with basement, swimming pool and separate garage for several cars. Please contact for more information.