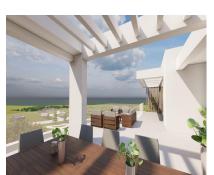

Sales - Plot - Elviria 2.250.000€

www.arbatestates.com +34 606 84 36 45 +34 602 51 80 97 info@arbatestates.com











Ref.-ID: R4972465





700 m2



1512 m2

Plot

Partially built villa on large plot of 1512m2 with basic project passed, the new project photos are displayed. The project includes a six bedroom villa with basement, swimming pool and separate garage for several cars. Please contact for more information.

# Setting

Close To Golf Close To Shops

Close To Sea

Close To Schools

# Garden

Private

## Orientation

South East

South

South West

Pool
Private

Climate Control Air Conditioning ✓ U/F Heating

## Views

Sea Panoramic

### Features

Covered Terrace

Lift

Storage Room
Ensuite Bathroom

Basement

# Parking

**✓** Garage

✓ More Than One

✓ EV charge point

Category Luxury

With Planning Permission

Contemporary