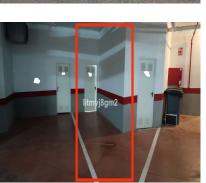

9 m2

PROPERTY IN FULL DOMAIN Storage unit in an ideal location in LA ALZAMBRA, NUEVA ANDALUCIA opposite Puerto Banus. The unit has a surface area of 6.5 m² and includes an additional private access area of approximately 7 m², suitable for storing a motorcycle. There is vehicle access right up to the storage unit's door, allowing for easy parking, loading, and unloading. The unit is in excellent condition and features video surveillance. It is accessible 24 hours a day and is free from dampness. Perfect as extra storage for a household or for businesses and freelancers seeking a clean, secure, and convenient place to store their belongings. Exact dimensions: 195 cm by 322 cm and 330 cm in height.