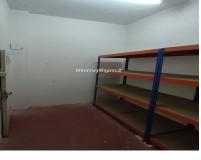

9 m2

PROPERTY IN FULL DOMAIN Storage unit in an ideal location in LA ALZAMBRA, NUEVA ANDALUCIA opposite Puerto Banus. The unit has a surface area of 6.5 m² and includes an additional private access area of approximately 7 m², suitable for storing a motorcycle. There is vehicle access right up to the storage unit's door, allowing for easy parking, loading, and unloading. The unit is in excellent condition and features video surveillance. It is accessible 24 hours a day and is free from dampness. Perfect as extra storage for a household or for businesses and freelancers seeking a clean, secure, and convenient place to store their belongings. Exact dimensions: 195 cm by 322 cm and 330 cm in height.