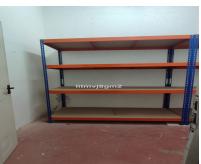

9 m2

PROPERTY IN FULL DOMAIN Storage unit in an ideal location in LA ALZAMBRA, NUEVA ANDALUCIA opposite Puerto Banus. The unit has a surface area of 6.5 m² and includes an additional private access area of approximately 7 m², suitable for storing a motorcycle. There is vehicle access right up to the storage unit's door, allowing for easy parking, loading, and unloading. The unit is in excellent condition and features video surveillance. It is accessible 24 hours a day and is free from dampness. Perfect as extra storage for a household or for businesses and freelancers seeking a clean, secure, and convenient place to store their belongings. Exact dimensions: 195 cm by 322 cm and 330 cm in height.