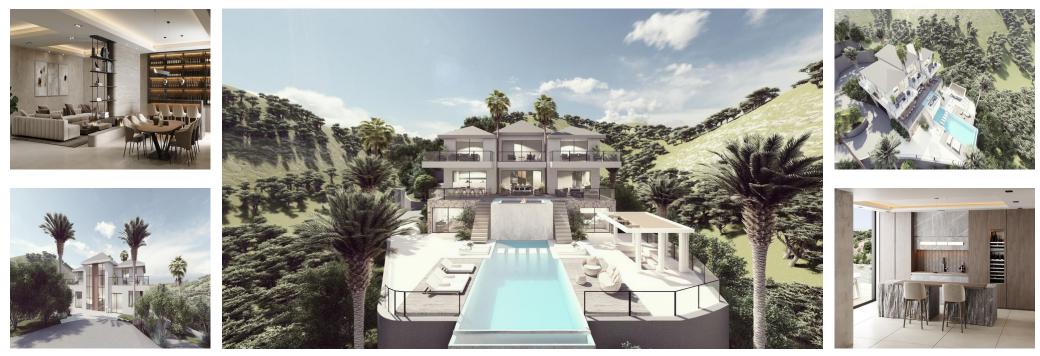

Sales - House - Benahavís 5.750.000€ www.arbatestates.com +34 606 84 36 45 +34 602 51 80 97 info@arbatestates.com

Ref.-ID: R4980205

**639 m2** 

House

This spectacular villa is located in the protected valley of Monte Mayor, nestled in the hills of the exclusive municipality of Benahavís. Surrounded by a landscape of incomparable natural beauty, the property offers a peaceful and private retreat, while being close to the renowned restaurants and culinary delights of the area. A unique place to live or invest, where nature and luxury blend seamlessly in an unmatched setting This villa enjoys a magnificent natural setting, surrounded by a spectacular mountain range, lush vegetation, and crystal-clear streams. Despite its tranquility and privacy, it is only a 15-minute drive from the coast and the vibrant tourist centers of Marbella and Puerto Banús. An ideal place for those seeking an exclusive retreat without sacrificing proximity to the best amenities and destinations on the Costa del Sol This stunning minimalist villa features sleek design with expansive windows, high-quality materials, and a serene atmosphere. It offers several en-suite bedrooms, a modern kitchen, a second kitchen, a multi-purpose room, private cinema, gym with sauna and Turkish bath. Located just minutes from the best beaches and amenities, this villa is the perfect blend of luxury, privacy, and comfort.