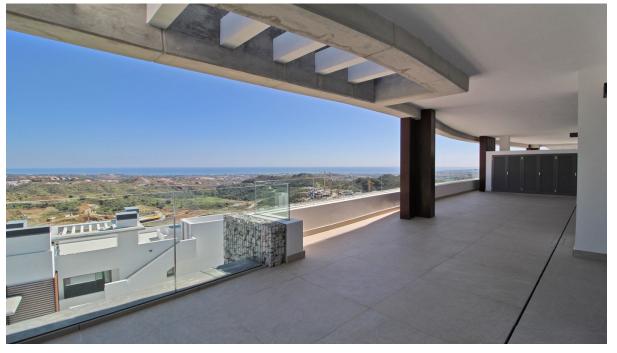

## Sales - Apartment - La Quinta 1.395.000€

www.arbatestates.com +34 606 84 36 45 +34 602 51 80 97 info@arbatestates.com

Ref.-ID: R4981474

La Quinta

**Apartment** 

ر ا

139 m2

Brand new 3 bedroom apartment in a newly built complex in Real de la Quinta, one of the most fascinating projects on the Costa del Sol. It borders a National Park to the North, panoramic views to the South, La Concha Mountain to the East and the Sierra de las Nieves to the West, declared a Biosphere Reserve by UNESCO. Conveniently located minutes by car from Puerto Banús and Marbella but enjoying the tranquility of a natural setting. It is a beautiful area surrounded by mountains, green areas and with spectacular views of the sea and the mountains. The complex has a lake and artificial beach, sports area, water sports, tennis courts, children's area, shop, cafeterias, small golf course, 6 holes. It is an apartment on the first floor with spectacular and panoramic views of the sea and the mountains. The property has 3 bedrooms and 2 bathrooms, large living room with integrated kitchen, all rooms and bedrooms have access to the spacious terrace. Zoned air conditioning, underfloor heating in bathrooms, exterior carpentry with motorized blinds in bedrooms and bathrooms with natural ventilation, Climalit glass, gas fireplaces in living rooms, video intercom, home automation system, satellite antenna, alarm pre-installation, fully furnished kitchen with Siemens appliances.

Views
Sea
Mountain

Parking
Underground
Garage

✓ Lake