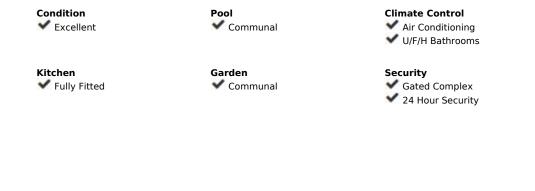

## Sales - Apartment - La Quinta 1.395.000€

www.arbatestates.com +34 606 84 36 45 +34 602 51 80 97 info@arbatestates.com

Ref.-ID: R4981474

La Quinta

**Apartment** 

ر ا

139 m2

Brand new 3 bedroom apartment in a newly built complex in Real de la Quinta, one of the most fascinating projects on the Costa del Sol. It borders a National Park to the North, panoramic views to the South, La Concha Mountain to the East and the Sierra de las Nieves to the West, declared a Biosphere Reserve by UNESCO. Conveniently located minutes by car from Puerto Banús and Marbella but enjoying the tranquility of a natural setting. It is a beautiful area surrounded by mountains, green areas and with spectacular views of the sea and the mountains. The complex has a lake and artificial beach, sports area, water sports, tennis courts, children's area, shop, cafeterias, small golf course, 6 holes. It is an apartment on the first floor with spectacular and panoramic views of the sea and the mountains. The property has 3 bedrooms and 2 bathrooms, large living room with integrated kitchen, all rooms and bedrooms have access to the spacious terrace. Zoned air conditioning, underfloor heating in bathrooms, exterior carpentry with motorized blinds in bedrooms and bathrooms with natural ventilation, Climalit glass, gas fireplaces in living rooms, video intercom, home automation system, satellite antenna, alarm pre-installation, fully furnished kitchen with Siemens appliances.