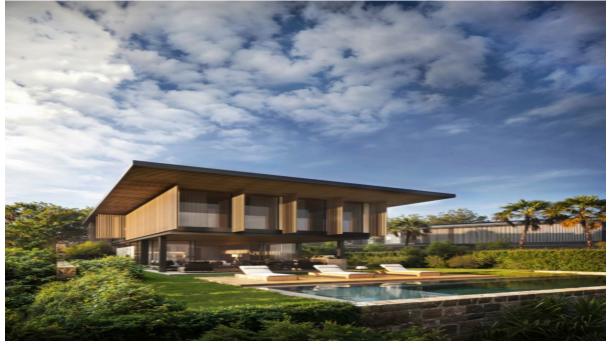

Sales - House - Marbella 4.300.00€ www.arbatestates.com +34 606 84 36 45 +34 602 51 80 97 info@arbatestates.com

Ref.-ID: R4990333

Marbella

iarbella

858 m2

House

Nestled in the prestigious enclave of La Cerquilla, this exquisite contemporary villa is a masterpiece in the making. Currently under construction, this residence promises a perfect balance of modern sophistication and natural harmony. The bold yet organic architecture integrates premium natural materials, allowing the villa to blend seamlessly with its stunning surroundings. Situated on a generous plot in the heart of the Golf Valley, it offers breathtaking Mediterranean views, a meticulously landscaped garden, and expansive outdoor spaces designed for luxury living. The private infinity pool, an outdoor kitchenette, and multiple terraces provide the ideal setting for alfresco dining and relaxation. Inside, the villa embodies refined elegance and functionality. The open-plan design seamlessly connects the kitchen, dining, and living areas, enhanced by floor-to-ceiling glass doors that flood the interiors with natural light and open directly to the outdoor spaces. The upper level is dedicated to the master suite, featuring a bespoke walk-in wardrobe, a lavish ensuite bathroom, and panoramic views. Thoughtfully designed guest suites ensure comfort and privacy, making every stay an exceptional experience. The lower level is dedicated to indulgence and convenience, featuring a state-of-the-art spa, gym, entertainment room, home office, and a spacious garage. Located in the exclusive and secure La Cerquilla community, this villa offers ultimate privacy while remaining minutes from top-tier amenities, elite international schools, and the vibrant Puerto Banús marina. This extraordinary property sets a new benchmark for modern luxury in Marbella's most sought-after location.