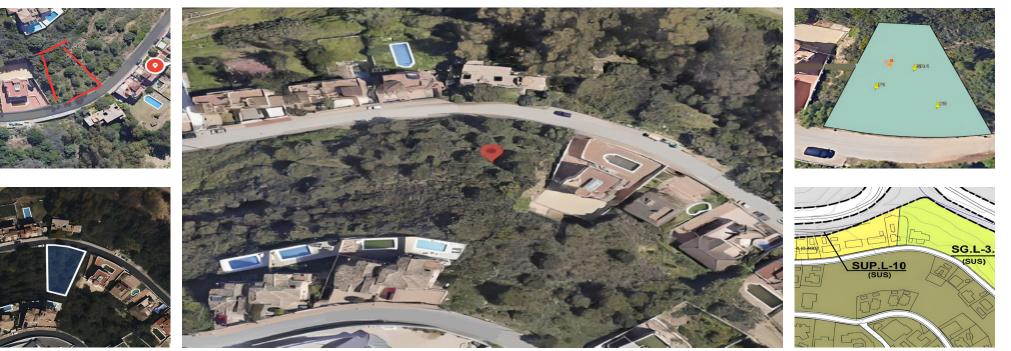

Sales - Plot - Mijas 149.000€ www.arbatestates.com +34 606 84 36 45 +34 602 51 80 97 info@arbatestates.com

Mijas

**820 m2** 

Plot

If you are looking for a privileged location to build your dream home, this is a unique opportunity. This urban plot is situated in La Sierrezuela, Mijas (Málaga), within a wellestablished residential area, surrounded by stunning detached villas. It is the perfect place for those who wish to design their home in an exclusive, secure environment surrounded by nature. This plot enjoys an unobstructed view of the sea and mountains, offering a serene setting in the midst of nature. Its tranquil environment and proximity to all essential services make it an ideal choice for those seeking quality of life, privacy, and a natural retreat, without compromising on modern comforts. The plot is fully equipped with all the necessary infrastructure to facilitate the construction of a house: - Paved road with street lighting. - Water, electricity, and sewage connections available. - A welldeveloped residential neighborhood, with neighbors who have already built their homes. URBAN PLANNING FEATURES: - Urban classification: AIS-3 (Single-Family Residential Use). - Buildability: 0.25 m<sup>2</sup>t/m<sup>2</sup>s. - Maximum land occupancy: 35%. - Maximum height allowed: 7 meters (2 floors). - Minimum setbacks from boundaries: 3 meters from both public and private plots. For the buyer's convenience, the plot includes a fully developed architectural project, designed to optimize functionality and seamlessly integrate with the surroundings. This project reduces planning time and costs, making it easier to start construction. The buyer can either follow the existing design or modify it to suit their preferences and needs. La Sierrezuela is one of the most sought-after residential areas in Mijas, combining tranquility, nature, and excellent connectivity. Within a short drive, you will find: - Fuengirola and its beautiful beaches. - Shopping centers, schools, supermarkets, and all essential services. - Easy access to the A-7 motorway, just 20 minutes from Málaga Airport. For more information or to schedule a visit, do not hesitate to contact us. We