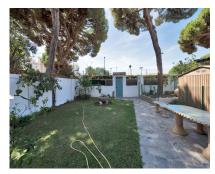

1000 m2

This chalet of about 150 m<sup>2</sup>, located in El Rosario with a south orientation, is situated on a 1,000 m<sup>2</sup> plot, just 10 minutes from Marbella and close to the beach, and a little over half an hour from the airport. The construction is practical and functional, featuring large windows that illuminate the interior spaces, near golf courses and a tennis club. The garden offers a tranquil and natural environment. The terrace is a great place to enjoy outdoor meals. Inside, the chalet has a living room with a fireplace and access to the terrace, along with a fully equipped kitchen. The 4 bedrooms are spacious and bright, with 2 full bathrooms and 1 toilet. There is another living room with a kitchen, pantry, and laundry room, providing plenty of usable space. Moreover, we have parking for up to 4 cars and the possibility of expansion, making it a versatile and comfortable place to enjoy daily life. The abbreviated information document is available. Costs: Taxes (ITP or VAT + AJD) + Notarial and registration fees. ARF