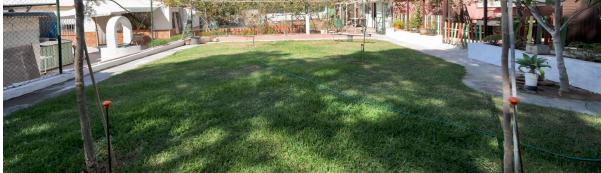

1000 m2

This chalet of about 150 m<sup>2</sup>, located in El Rosario with a south orientation, is situated on a 1,000 m<sup>2</sup> plot, just 10 minutes from Marbella and close to the beach, and a little over half an hour from the airport. The construction is practical and functional, featuring large windows that illuminate the interior spaces, near golf courses and a tennis club. The garden offers a tranquil and natural environment. The terrace is a great place to enjoy outdoor meals. Inside, the chalet has a living room with a fireplace and access to the terrace, along with a fully equipped kitchen. The 4 bedrooms are spacious and bright, with 2 full bathrooms and 1 toilet. There is another living room with a kitchen, pantry, and laundry room, providing plenty of usable space. Moreover, we have parking for up to 4 cars and the possibility of expansion, making it a versatile and comfortable place to enjoy daily life. The abbreviated information document is available. Costs: Taxes (ITP or VAT + AJD) + Notarial and registration fees. ARF