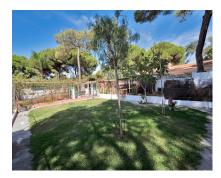

1000 m2

This chalet of about 150 m<sup>2</sup>, located in El Rosario with a south orientation, is situated on a 1,000 m<sup>2</sup> plot, just 10 minutes from Marbella and close to the beach, and a little over half an hour from the airport. The construction is practical and functional, featuring large windows that illuminate the interior spaces, near golf courses and a tennis club. The garden offers a tranquil and natural environment. The terrace is a great place to enjoy outdoor meals. Inside, the chalet has a living room with a fireplace and access to the terrace, along with a fully equipped kitchen. The 4 bedrooms are spacious and bright, with 2 full bathrooms and 1 toilet. There is another living room with a kitchen, pantry, and laundry room, providing plenty of usable space. Moreover, we have parking for up to 4 cars and the possibility of expansion, making it a versatile and comfortable place to enjoy daily life. The abbreviated information document is available. Costs: Taxes (ITP or VAT + AJD) + Notarial and registration fees. ARF