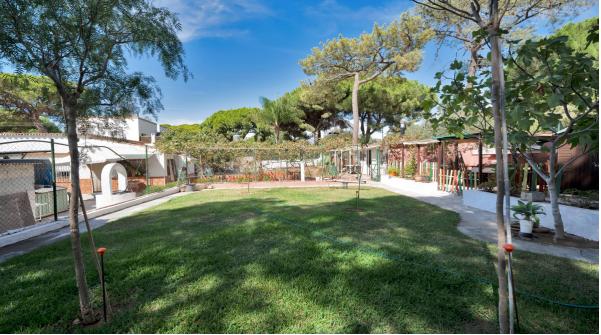

1000 m2

This chalet of about 150 m<sup>2</sup>, located in El Rosario with a south orientation, is situated on a 1,000 m<sup>2</sup> plot, just 10 minutes from Marbella and close to the beach, and a little over half an hour from the airport. The construction is practical and functional, featuring large windows that illuminate the interior spaces, near golf courses and a tennis club. The garden offers a tranquil and natural environment. The terrace is a great place to enjoy outdoor meals. Inside, the chalet has a living room with a fireplace and access to the terrace, along with a fully equipped kitchen. The 4 bedrooms are spacious and bright, with 2 full bathrooms and 1 toilet. There is another living room with a kitchen, pantry, and laundry room, providing plenty of usable space. Moreover, we have parking for up to 4 cars and the possibility of expansion, making it a versatile and comfortable place to enjoy daily life. The abbreviated information document is available. Costs: Taxes (ITP or VAT + AJD) + Notarial and registration fees. ARF