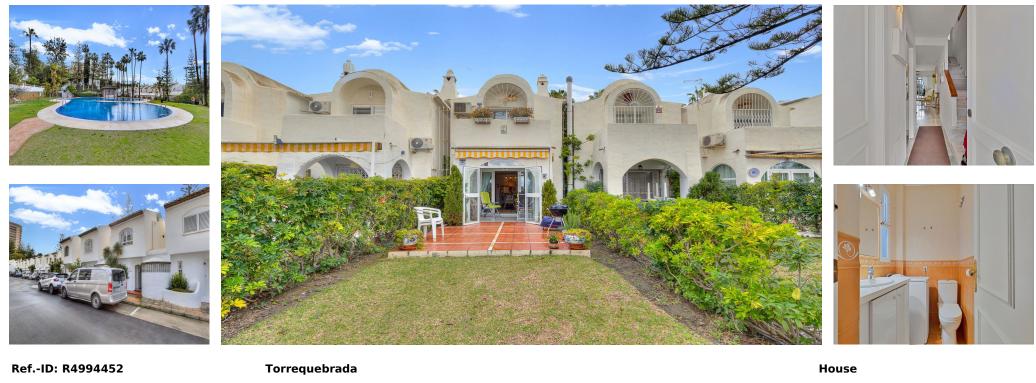

Sales - House - Torrequebrada 369.000€

www.arbatestates.com +34 606 84 36 45 +34 602 51 80 97 info@arbatestates.com

Community: 2,112 EUR / year IBI: 642 EUR / year

Rubbish: 183 EUR / year

floor you find a guest toilet, a fitted kitchen, and a storage room. Easy parking in front of the house. The community has a wonderful pool area and beautiful gardens.

Beautiful townhouse in the popular community of Benalgolf, Torrequebrada. Quiet location close to the beach and all amenities. On the upper floor you have two bedrooms, a terrace with sea views, and a full bathroom. The house has a living-dining room with direct access to the glazed terrace and a private garden of approximately 70 m<sup>2</sup>. On the same

| Setting<br>Close To Golf<br>Close To Shops<br>Close To Sea<br>Urbanisation                                                                | Orientation<br>✓ South       | Condition<br>Good       | Pool Communal     | Climate Control<br>Air Conditioning<br>Fireplace<br>U/F Heating<br>U/F/H Bathrooms | Views<br>V Sea    |
|-------------------------------------------------------------------------------------------------------------------------------------------|------------------------------|-------------------------|-------------------|------------------------------------------------------------------------------------|-------------------|
| Features<br>Covered Terrace<br>Fitted Wardrobes<br>Near Transport<br>Private Terrace<br>WiFi<br>Barbeque<br>Double Glazing<br>Fiber Optic | Furniture<br>Fully Furnished | Kitchen<br>Fully Fitted | Garden<br>Private | Security<br>Alarm System<br>24 Hour Security                                       | Parking<br>Street |
| Utilities<br>Electricity<br>Photovoltaic solar panels                                                                                     | Category<br>Resale           |                         |                   |                                                                                    |                   |