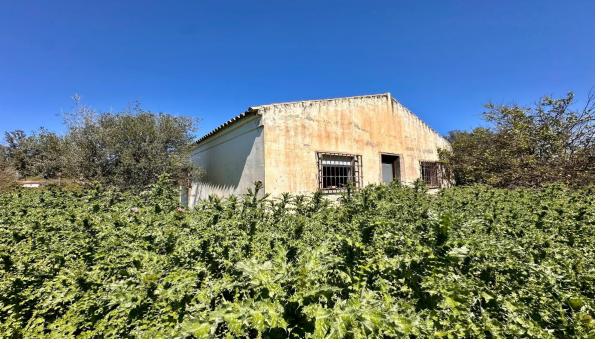

Sales - House - Coin 180.000€

www.arbatestates.com +34 606 84 36 45 +34 602 51 80 97 info@arbatestates.com

Ref.-ID: R5001622

Coín

65 m2

4439 m2

House

Nestled in the peaceful countryside, just 15 minutes away from the thriving town of Coin where there is an abundance of amenities, bars and restaurants. This perfect location is Surrounded by just over 4,439 m2 of lush productive land which has an abundance of greenery. The fenced land belonging to the property is plentiful with a wide variety of fruit trees such as oranges, lemons, mandarins, nisperos, pomegranates etc. The house consists of 2 bedrooms, a bathroom and an open plan living room and kitchen. This is an ideal reform project. Surrounded by nature, it is a paradise for nature lovers and the perfect base to explore the beautiful local area. The house is a reform project, ideal to be converted into a beautiful, tranquil country property. Let your imagination soar as you embrace the allure of country living. This is a great opportunity that can be customised to your liking. Providing a lot of options for making this your dream country home, a place to relax and enjoy. Do not miss the chance to own a peaceful piece of traditional Spanish life. Property is not mortgageable. Has no AFO. Please contact for more information.