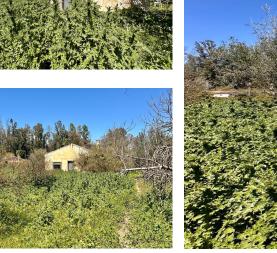

Sales - House - Coin 180.000€

www.arbatestates.com +34 606 84 36 45 +34 602 51 80 97 info@arbatestates.com

Ref.-ID: R5001622

Coín

65 m2

4439 m2

House

Nestled in the peaceful countryside, just 15 minutes away from the thriving town of Coin where there is an abundance of amenities, bars and restaurants. This perfect location is Surrounded by just over 4,439 m2 of lush productive land which has an abundance of greenery. The fenced land belonging to the property is plentiful with a wide variety of fruit trees such as oranges, lemons, mandarins, nisperos, pomegranates etc. The house consists of 2 bedrooms, a bathroom and an open plan living room and kitchen. This is an ideal reform project. Surrounded by nature, it is a paradise for nature lovers and the perfect base to explore the beautiful local area. The house is a reform project, ideal to be converted into a beautiful, tranquil country property. Let your imagination soar as you embrace the allure of country living. This is a great opportunity that can be customised to your liking. Providing a lot of options for making this your dream country home, a place to relax and enjoy. Do not miss the chance to own a peaceful piece of traditional Spanish life. Property is not mortgageable. Has no AFO. Please contact for more information.