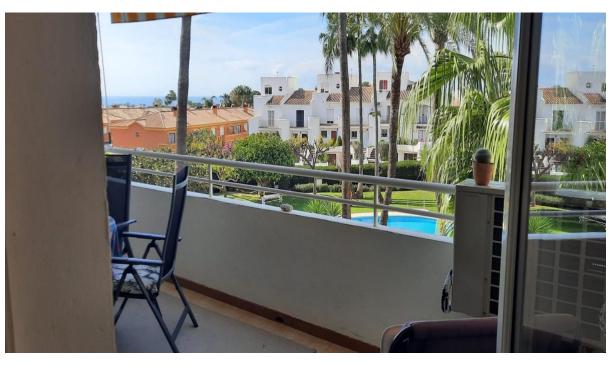

Sales - Apartment - Atalaya 332.000€ www.arbatestates.com +34 606 84 36 45 +34 602 51 80 97 info@arbatestates.com

Ref.-ID: R5003146 Atalaya Apartment

2

2

107 m2

Built by Swedish developers, the Nordic Royal Club is ideally located in Nueva Atalaya and boasts exceptional facilities, including a 24-hour reception and concierge service, meticulously maintained tropical gardens, a heated outdoor pool, a gym, a sauna, a massage room, a billiards room, and social meeting rooms. It includes two air-conditioned bedrooms, two bathrooms, a living room, a kitchen, and a furnished terrace. The apartment has southwest-facing views of the lush gardens, pool, and sea. It has a bright living room opening onto a spacious covered terrace, perfect for enjoying the beautiful views year-round. The open-plan kitchen is fully furnished, with an adjoining dining area. The apartment also features an underground garage and storage room, with direct elevator access.

Views

Sea

**Climate Control**