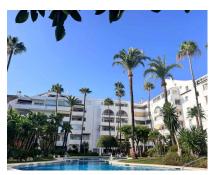

Sales - Apartment - Atalaya 332.000€ www.arbatestates.com +34 606 84 36 45 +34 602 51 80 97 info@arbatestates.com

Ref.-ID: R5003146 Atalaya Apartment

2

2

107 m2

Built by Swedish developers, the Nordic Royal Club is ideally located in Nueva Atalaya and boasts exceptional facilities, including a 24-hour reception and concierge service, meticulously maintained tropical gardens, a heated outdoor pool, a gym, a sauna, a massage room, a billiards room, and social meeting rooms. It includes two air-conditioned bedrooms, two bathrooms, a living room, a kitchen, and a furnished terrace. The apartment has southwest-facing views of the lush gardens, pool, and sea. It has a bright living room opening onto a spacious covered terrace, perfect for enjoying the beautiful views year-round. The open-plan kitchen is fully furnished, with an adjoining dining area. The apartment also features an underground garage and storage room, with direct elevator access.

## Pool Communal **✓** Heated Children`s Pool Garden Communal

Condition

Good

Kitchen

Fully Fitted

Air Conditioning **✓** Garden ✓ Hot A/C Cold A/C ✓ Pool Security Parking ✓ Underground 24 Hour Security **✓** Garage **✓** Communal Private