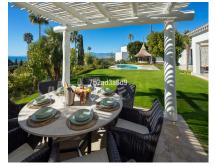

This amazing recently renovated villa in El Rosario blends natural stone, wood, glass, and top-quality materials and appliances. The open-plan living area boasts high ceilings, white Crema premium marble flooring, and expansive Schüco windows framing breath-taking sea views. A seamless transition leads to the covered terrace, pool, and BBQ area. The sleek Modulnova kitchen with premium Gaggenau appliances adjoins the dining space, featuring an island with induction cooking. A separate utility room provides extra storage and houses a Miele washer and dryer. The master bedroom features an ensuite bathroom, while two additional bedrooms share a stylish bathroom. Each bedroom has plenty of natural light and offers ample wardrobe space, real wood parquet flooring, and stunning sea views through large terrace doors leading to the pool. The bathrooms demonstrate craftsmanship, featuring large oversized Nebula marble slabs and sophisticated Gessi taps. The outdoor area is an exquisite sanctuary, boasting a tranquil Bali-style pavilion, an indulgent Jacuzzi, and a refined BBQ area with an elegant covered dining space. Meticulously sesigned ambient lighting and stae-of-the-art Sonos sound systemy elevate the atmosphere, creating a seamless blend of sophistication and serenity. Comfort is ensured with a modern Daikin aerothermal underfloor heating system and Airzone controllers for climate control in each room. Full air conditioning and energy-efficient Schüco windows offer insulation and security. With 28 solar panels and 30kW of battery storage, electricity costs are minimized. Parking includes two driveway spaces and a garage.