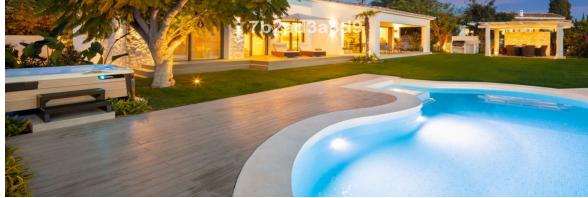

This amazing recently renovated villa in El Rosario blends natural stone, wood, glass, and top-quality materials and appliances. The open-plan living area boasts high ceilings, white Crema premium marble flooring, and expansive Schüco windows framing breath-taking sea views. A seamless transition leads to the covered terrace, pool, and BBQ area. The sleek Modulnova kitchen with premium Gaggenau appliances adjoins the dining space, featuring an island with induction cooking. A separate utility room provides extra storage and houses a Miele washer and dryer. The master bedroom features an ensuite bathroom, while two additional bedrooms share a stylish bathroom. Each bedroom has plenty of natural light and offers ample wardrobe space, real wood parquet flooring, and stunning sea views through large terrace doors leading to the pool. The bathrooms demonstrate craftsmanship, featuring large oversized Nebula marble slabs and sophisticated Gessi taps. The outdoor area is an exquisite sanctuary, boasting a tranquil Bali-style pavilion, an indulgent Jacuzzi, and a refined BBQ area with an elegant covered dining space. Meticulously sesigned ambient lighting and stae-of-the-art Sonos sound systemy elevate the atmosphere, creating a seamless blend of sophistication and serenity. Comfort is ensured with a modern Daikin aerothermal underfloor heating system and Airzone controllers for climate control in each room. Full air conditioning and energy-efficient Schüco windows offer insulation and security. With 28 solar panels and 30kW of battery storage, electricity costs are minimized. Parking includes two driveway spaces and a garage.