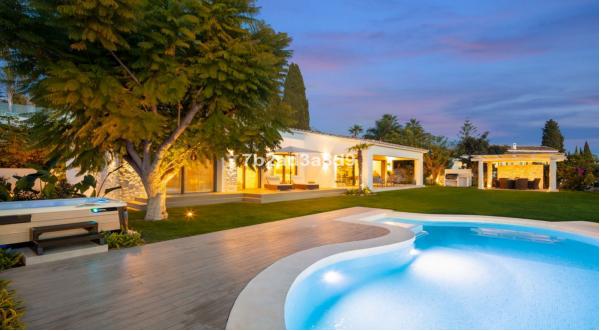

This amazing recently renovated villa in El Rosario blends natural stone, wood, glass, and top-quality materials and appliances. The open-plan living area boasts high ceilings, white Crema premium marble flooring, and expansive Schüco windows framing breath-taking sea views. A seamless transition leads to the covered terrace, pool, and BBQ area. The sleek Modulnova kitchen with premium Gaggenau appliances adjoins the dining space, featuring an island with induction cooking. A separate utility room provides extra storage and houses a Miele washer and dryer. The master bedroom features an ensuite bathroom, while two additional bedrooms share a stylish bathroom. Each bedroom has plenty of natural light and offers ample wardrobe space, real wood parquet flooring, and stunning sea views through large terrace doors leading to the pool. The bathrooms demonstrate craftsmanship, featuring large oversized Nebula marble slabs and sophisticated Gessi taps. The outdoor area is an exquisite sanctuary, boasting a tranquil Bali-style pavilion, an indulgent Jacuzzi, and a refined BBQ area with an elegant covered dining space. Meticulously sesigned ambient lighting and stae-of-the-art Sonos sound systemy elevate the atmosphere, creating a seamless blend of sophistication and serenity. Comfort is ensured with a modern Daikin aerothermal underfloor heating system and Airzone controllers for climate control in each room. Full air conditioning and energy-efficient Schüco windows offer insulation and security. With 28 solar panels and 30kW of battery storage, electricity costs are minimized. Parking includes two driveway spaces and a garage.