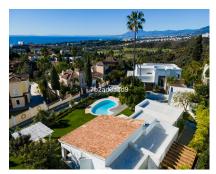

Sales - House - El Rosario 2.900.000€

www.arbatestates.com +34 606 84 36 45 +34 602 51 80 97 info@arbatestates.com

House

Ref.-ID: R5003440

3

El Rosario

254 m2

1250 m2

This amazing recently renovated villa in El Rosario blends natural stone, wood, glass, and top-quality materials and appliances. The open-plan living area boasts high ceilings, white Crema premium marble flooring, and expansive Schüco windows framing breath-taking sea views. A seamless transition leads to the covered terrace, pool, and BBQ area. The sleek Modulnova kitchen with premium Gaggenau appliances adjoins the dining space, featuring an island with induction cooking. A separate utility room provides extra storage and houses a Miele washer and dryer. The master bedroom features an ensuite bathroom, while two additional bedrooms share a stylish bathroom. Each bedroom has plenty of natural light and offers ample wardrobe space, real wood parquet flooring, and stunning sea views through large terrace doors leading to the pool. The bathrooms demonstrate craftsmanship, featuring large oversized Nebula marble slabs and sophisticated Gessi taps. The outdoor area is an exquisite sanctuary, boasting a tranquil Bali-style pavilion, an indulgent Jacuzzi, and a refined BBQ area with an elegant covered dining space. Meticulously sesigned ambient lighting and stae-of-the-art Sonos sound systemy elevate the atmosphere, creating a seamless blend of sophistication and serenity. Comfort is ensured with a modern Daikin aerothermal underfloor heating system and Airzone controllers for climate control in each room. Full air conditioning and energy-efficient Schüco windows offer insulation and security. With 28 solar panels and 30kW of battery storage, electricity costs are minimized. Parking includes two driveway spaces and a garage.