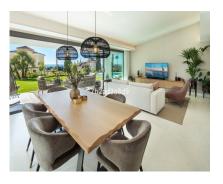

This amazing recently renovated villa in El Rosario blends natural stone, wood, glass, and top-quality materials and appliances. The open-plan living area boasts high ceilings, white Crema premium marble flooring, and expansive Schüco windows framing breath-taking sea views. A seamless transition leads to the covered terrace, pool, and BBQ area. The sleek Modulnova kitchen with premium Gaggenau appliances adjoins the dining space, featuring an island with induction cooking. A separate utility room provides extra storage and houses a Miele washer and dryer. The master bedroom features an ensuite bathroom, while two additional bedrooms share a stylish bathroom. Each bedroom has plenty of natural light and offers ample wardrobe space, real wood parquet flooring, and stunning sea views through large terrace doors leading to the pool. The bathrooms demonstrate craftsmanship, featuring large oversized Nebula marble slabs and sophisticated Gessi taps. The outdoor area is an exquisite sanctuary, boasting a tranquil Bali-style pavilion, an indulgent Jacuzzi, and a refined BBQ area with an elegant covered dining space. Meticulously sesigned ambient lighting and stae-of-the-art Sonos sound systemy elevate the atmosphere, creating a seamless blend of sophistication and serenity. Comfort is ensured with a modern Daikin aerothermal underfloor heating system and Airzone controllers for climate control in each room. Full air conditioning and energy-efficient Schüco windows offer insulation and security. With 28 solar panels and 30kW of battery storage, electricity costs are minimized. Parking includes two driveway spaces and a garage.