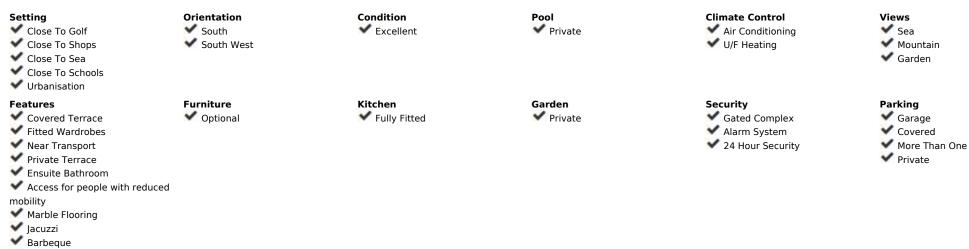

This amazing recently renovated villa in El Rosario blends natural stone, wood, glass, and top-quality materials and appliances. The open-plan living area boasts high ceilings, white Crema premium marble flooring, and expansive Schüco windows framing breath-taking sea views. A seamless transition leads to the covered terrace, pool, and BBQ area. The sleek Modulnova kitchen with premium Gaggenau appliances adjoins the dining space, featuring an island with induction cooking. A separate utility room provides extra storage and houses a Miele washer and dryer. The master bedroom features an ensuite bathroom, while two additional bedrooms share a stylish bathroom. Each bedroom has plenty of natural light and offers ample wardrobe space, real wood parquet flooring, and stunning sea views through large terrace doors leading to the pool. The bathrooms demonstrate craftsmanship, featuring large oversized Nebula marble slabs and sophisticated Gessi taps. The outdoor area is an exquisite sanctuary, boasting a tranquil Bali-style pavilion, an indulgent Jacuzzi, and a refined BBQ area with an elegant covered dining space. Meticulously sesigned ambient lighting and stae-of-the-art Sonos sound systemy elevate the atmosphere, creating a seamless blend of sophistication and serenity. Comfort is ensured with a modern Daikin aerothermal underfloor heating system and Airzone controllers for climate control in each room. Full air conditioning and energy-efficient Schüco windows offer insulation and security. With 28 solar panels and 30kW of battery storage, electricity costs are minimized. Parking includes two driveway spaces and a garage.

✓ Double Glazing

Drinkable Water

Category

Resale

Utilities

Electricity