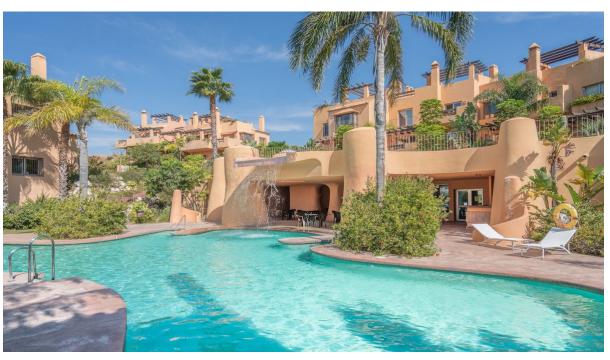

## Sales - House - Riviera del Sol 530.000€

www.arbatestates.com +34 606 84 36 45 +34 602 51 80 97 info@arbatestates.com

Riviera del Sol

IBI: 1,200 EUR / year

Rubbish: 120 EUR / year

232 m2

House

High-quality residential townhouse designed by prestigious architect Melvin Villaroel with panoramic sea views. This townhouse offers a spacious and bright layout that is ideal for families. It features a basement for multiple uses or the possibility of converting it into an apartment, as it has windows and a full bathroom. The property has two parking spaces, air conditioning, a fireplace, a laundry room, and a large solarium. It also features a high-end kitchen. The community boasts numerous amenities, including a communal pool, gym, garden, 24-hour private security, an alarm system, and a video intercom. Its location is unbeatable, with good access to schools, golf courses, and tennis courts. The gated community guarantees privacy and tranquility, while the panoramic views offer a pleasant and relaxing environment. This is a brand new property with high rental potential. A unique opportunity to live or invest. Townhouse, Community, Fitted Kitchen, Parking: Carport, Communal Pool, Garden: Community, Facing: Southwest Views: Breathtaking, Coastal, Countryside, Courtyard, Mountains, Open views, Panoramic, Pleasant Features: 2 Parking Places, 24 hrs Security System, Air Conditioning Hot/Cold, Alarm System, Automatic Entrance, Bargain, Basement, Community Garden, Community gym, Community Pool, Community terrace, Conveniently Situated for Golf, Conveniently Situated Schools, Conveniently Situated Tennis, Double glazing windows, Fireplace, Gated Complex, Good Rental Potential, Ideal Family Home, Immaculate Condition, Laundry room, Luminous, Mountain View, Popular Urbanisation, Prestigious Area, Private Security Company, Quality Residence, Sea Views, Solarium, Spacious Accommodation, Very Good Access, Video entry system, Well maintained community