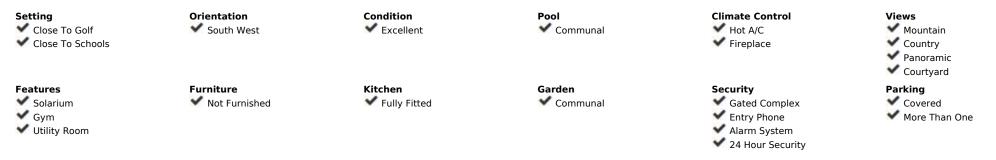

## Sales - House - Riviera del Sol 530.000€

www.arbatestates.com +34 606 84 36 45 +34 602 51 80 97 info@arbatestates.com

Riviera del Sol

IBI: 1,200 EUR / year

Rubbish: 120 EUR / year

232 m2

House

High-quality residential townhouse designed by prestigious architect Melvin Villaroel with panoramic sea views. This townhouse offers a spacious and bright layout that is ideal for families. It features a basement for multiple uses or the possibility of converting it into an apartment, as it has windows and a full bathroom. The property has two parking spaces, air conditioning, a fireplace, a laundry room, and a large solarium. It also features a high-end kitchen. The community boasts numerous amenities, including a communal pool, gym, garden, 24-hour private security, an alarm system, and a video intercom. Its location is unbeatable, with good access to schools, golf courses, and tennis courts. The gated community guarantees privacy and tranquility, while the panoramic views offer a pleasant and relaxing environment. This is a brand new property with high rental potential. A unique opportunity to live or invest. Townhouse, Community, Fitted Kitchen, Parking: Carport, Communal Pool, Garden: Community, Facing: Southwest Views: Breathtaking, Coastal, Countryside, Courtyard, Mountains, Open views, Panoramic, Pleasant Features: 2 Parking Places, 24 hrs Security System, Air Conditioning Hot/Cold, Alarm System, Automatic Entrance, Bargain, Basement, Community Garden, Community gym, Community Pool, Community terrace, Conveniently Situated for Golf, Conveniently Situated Schools, Conveniently Situated Tennis, Double glazing windows, Fireplace, Gated Complex, Good Rental Potential, Ideal Family Home, Immaculate Condition, Laundry room, Luminous, Mountain View, Popular Urbanisation, Prestigious Area, Private Security Company, Quality Residence, Sea Views, Solarium, Spacious Accommodation, Very Good Access, Video entry system, Well maintained community