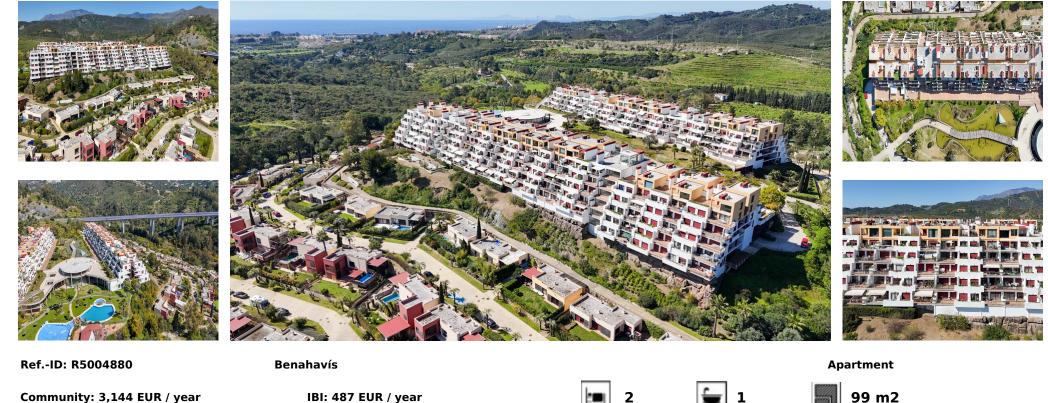

Sales - Apartment - Benahavís 290.000€

www.arbatestates.com +34 606 84 36 45 +34 602 51 80 97 info@arbatestates.com

Community: 3,144 EUR / year

IBI: 487 EUR / year

2 

99 m2

You won't find anything like this! Duplex penthouse in the exclusive Parque Botanico Resort and Country Club, in Benahavis, a true oasis of tranquility surrounded by nature. This bright home features two bedrooms and one bathroom, designed to offer comfort and guality of life. The living-dining room, with direct access to a spacious terrace, offers panoramic views of the majestic mountains, creating the perfect space to relax or share special moments. The independent kitchen is fully equipped. On the same floor, you'll find a cozy bedroom with built-in wardrobes and a modern bathroom. The upper floor houses another spacious bedroom, with the possibility of transforming it into an independent studio thanks to the option of installing a kitchen and an additional bathroom. You will also enjoy another terrace with fabulous views that connect you to the beauty of the surroundings. This penthouse is in perfect condition and includes solar panels for energy and hot water, air conditioning, a garage, and a storage room. With a tourist rental license, it is ideal as both a permanent residence or an investment. The resort offers dreamlike facilities: gardens designed with lagoons and water features, indoor and outdoor community pools, spa, gym, tennis, squash and football courts, play area, and 24-hour security. All this just five minutes drive to the main road, strategically located between Marbella and Estepona. A place where luxury and nature come together to offer you an extraordinary life. Come visit! The abbreviated information document is available. Expenses: Taxes (ITP or VAT+AID) + Notary and registry fees. CN1