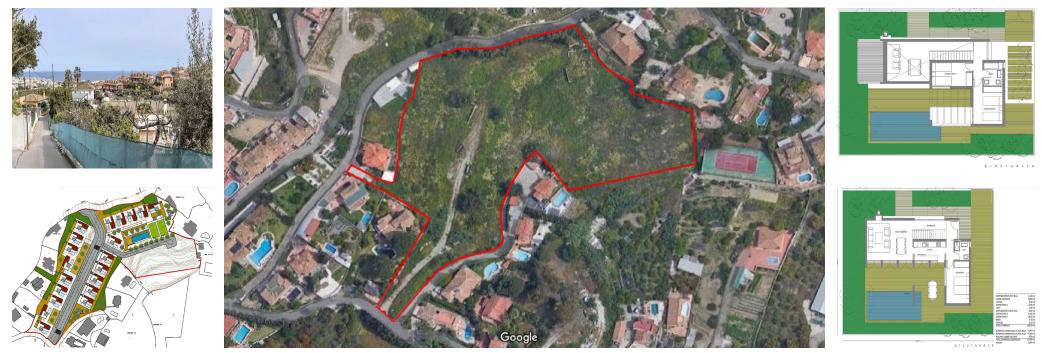

## 🗐 15668 m2

Incredible plot for sale for single-family use, such as semi-detached or independent chalets, each property with the possibility of having a private pool and garage, at the same time the urbanization can have a community pool, two tennis courts and playgrounds for children. All the houses would obtain a panoramic view of the Mediterranean. In turn, the land has a privileged location, being only 10 minutes walking to the center of Benalmádena town or 3 minutes by car, the nearest beach is only 5 minutes by car and in less than 20 minutes you reach to Malaga airport, it is also an area highly demanded by foreigners. The features are as follows: ID: - Total area: 15,667.96 m2 - Building space: 3,290, 31 m2t - Number of houses: 20 - Average buildability: 0.21 m2t/m2s Delivery area: - Characteristic use: Single-family - Typical use: 0.286 m2/m2 Weighting coefficients: - Usage: Coefficient - Single family: 1.00 - Town: 0.71 CONDITIONS OF USE: - Actuation system: Compensation - Detailed study: Compulsory - Urbanization project: Compulsory Transfers: - Infrastructures: 0.00 m2 - Free spaces G: 0.00 m2 - Free spaces L: 190.70 m2 - Various: 3,322, 94 m2 - Total assignments: 3,513, 64 m2 / 22.46%