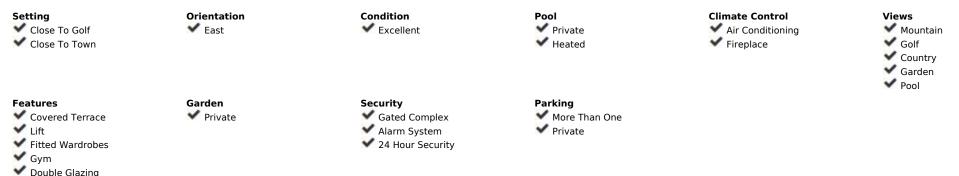

474 m2

1259 m2

Introducing a remarkable villa set in the heart of La Quinta, positioned on a prestigious frontline golf plot within the gated community of El Herrojo. This outstanding property blends architectural elegance with modern functionality, offering views across the fairways. A seamless indoor-outdoor flow is achieved through expansive glass sliding doors that open onto immaculate terraces, where a private outdoor pool and kitchenette with BBQ create the perfect space for entertaining or relaxing under the sun. Inside, the interiors are nothing short of exceptional. Curved archways enhance the aesthetic while maintaining an open-plan layout that flows effortlessly from room to room. The kitchen and dining area are true highlights—adorned with natural wood and designed with both style and practicality in mind. Equipped with premium appliances and custom cabinetry, the kitchen merges form and function. Two elegant living areas, one more intimate than the other, provide flexible options for hosting or unwinding, all furnished with carefully selected pieces that elevate the overall ambience. The home offers five generously sized bedrooms, each crafted for modern comfort, with the master suite standing out as a true statement of luxury. It features an exquisite walk-in wardrobe, a grand en-suite bathroom with a double vanity, freestanding tub, and a stand-in shower. Additional features include a private courtyard, a well-appointed home gym, and a large garage for convenience. Is a rare opportunity to own a refined estate in one of Marbella's most desirable golf-front locations.