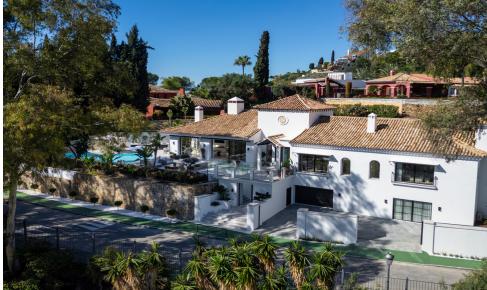

474 m2

1259 m2

Introducing a remarkable villa set in the heart of La Quinta, positioned on a prestigious frontline golf plot within the gated community of El Herrojo. This outstanding property blends architectural elegance with modern functionality, offering views across the fairways. A seamless indoor-outdoor flow is achieved through expansive glass sliding doors that open onto immaculate terraces, where a private outdoor pool and kitchenette with BBQ create the perfect space for entertaining or relaxing under the sun. Inside, the interiors are nothing short of exceptional. Curved archways enhance the aesthetic while maintaining an open-plan layout that flows effortlessly from room to room. The kitchen and dining area are true highlights—adorned with natural wood and designed with both style and practicality in mind. Equipped with premium appliances and custom cabinetry, the kitchen merges form and function. Two elegant living areas, one more intimate than the other, provide flexible options for hosting or unwinding, all furnished with carefully selected pieces that elevate the overall ambience. The home offers five generously sized bedrooms, each crafted for modern comfort, with the master suite standing out as a true statement of luxury. It features an exquisite walk-in wardrobe, a grand en-suite bathroom with a double vanity, freestanding tub, and a stand-in shower. Additional features include a private courtyard, a well-appointed home gym, and a large garage for convenience. Is a rare opportunity to own a refined estate in one of Marbella's most desirable golf-front locations.