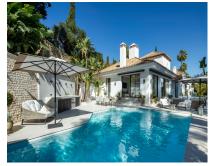

474 m2

1259 m2

Introducing a remarkable villa set in the heart of La Quinta, positioned on a prestigious frontline golf plot within the gated community of El Herrojo. This outstanding property blends architectural elegance with modern functionality, offering views across the fairways. A seamless indoor-outdoor flow is achieved through expansive glass sliding doors that open onto immaculate terraces, where a private outdoor pool and kitchenette with BBQ create the perfect space for entertaining or relaxing under the sun. Inside, the interiors are nothing short of exceptional. Curved archways enhance the aesthetic while maintaining an open-plan layout that flows effortlessly from room to room. The kitchen and dining area are true highlights—adorned with natural wood and designed with both style and practicality in mind. Equipped with premium appliances and custom cabinetry, the kitchen merges form and function. Two elegant living areas, one more intimate than the other, provide flexible options for hosting or unwinding, all furnished with carefully selected pieces that elevate the overall ambience. The home offers five generously sized bedrooms, each crafted for modern comfort, with the master suite standing out as a true statement of luxury. It features an exquisite walk-in wardrobe, a grand en-suite bathroom with a double vanity, freestanding tub, and a stand-in shower. Additional features include a private courtyard, a well-appointed home gym, and a large garage for convenience. Is a rare opportunity to own a refined estate in one of Marbella's most desirable golf-front locations.