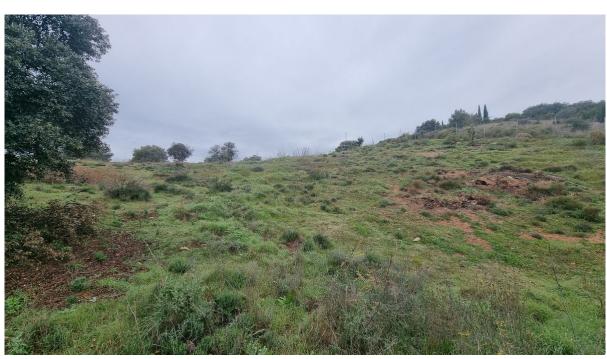

Sales - Plot - Coín 160.000€ www.arbatestates.com +34 606 84 36 45 +34 602 51 80 97 info@arbatestates.com

Ref.-ID: R5009152 Coín Plot

IBI: 9 EUR / year

12000 m2

We are offering for sale a beautiful 12,000m<sup>2</sup> rustic plot located between Coín and Alhaurín el Grande. The land is fully fenced, ensuring privacy and security, and offers uninterrupted views. This plot is ideal for those seeking a peaceful and natural environment. Moreover, its location in a tranquil area surrounded by nature guarantees peace and privacy. Features: Fenced Spectacular views Natural and private setting