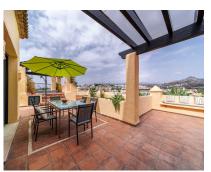

## Sales - Apartment - Atalaya 790.000€

www.arbatestates.com +34 606 84 36 45 +34 602 51 80 97 info@arbatestates.com

Ref.-ID: R5012176

Atalaya

**Apartment** 

3

326 m2

Luxury penthouse for sale in the picturesque neighborhood of El Companario! Area: 327 m² 90 m² terrace with stunning views of Gibraltar 3 spacious bedrooms Dressing room 2 underground parking spaces Sauna High quality noise insulation This unique penthouse provides comfort and luxury at the highest level. You can enjoy views of Gibraltar from the spacious terraces and relax in your own private sauna after a long day. The well-designed layout includes spacious bedrooms and a walk-in closet. You will also have access to the best educational institutions and infrastructure: Best nursery school in close proximity Close to college Nearby sports club and golf club! This penthouse is the perfect place to live comfortably in the beautiful El Companario neighborhood. Don't miss your chance to own it. Contact us for more information and to arrange a viewing!