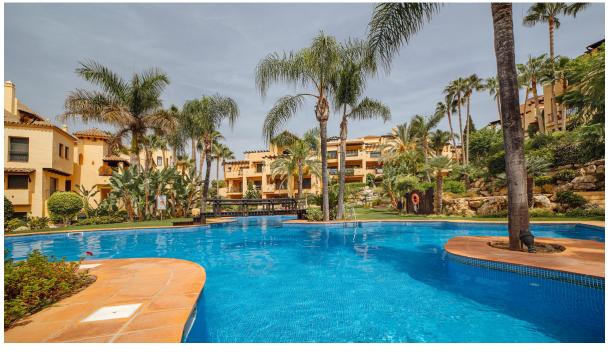

## Sales - Apartment - Atalaya 790.000€

www.arbatestates.com +34 606 84 36 45 +34 602 51 80 97 info@arbatestates.com

Ref.-ID: R5012176

Atalaya

**Apartment** 

3

326 m2

Luxury penthouse for sale in the picturesque neighborhood of El Companario! Area: 327 m² 90 m² terrace with stunning views of Gibraltar 3 spacious bedrooms Dressing room 2 underground parking spaces Sauna High quality noise insulation This unique penthouse provides comfort and luxury at the highest level. You can enjoy views of Gibraltar from the spacious terraces and relax in your own private sauna after a long day. The well-designed layout includes spacious bedrooms and a walk-in closet. You will also have access to the best educational institutions and infrastructure: Best nursery school in close proximity Close to college Nearby sports club and golf club! This penthouse is the perfect place to live comfortably in the beautiful El Companario neighborhood. Don't miss your chance to own it. Contact us for more information and to arrange a viewing!