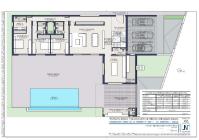

Sales - Plot - Estepona 575.000€ www.arbatestates.com +34 606 84 36 45 +34 602 51 80 97 info@arbatestates.com

Ref.-ID: R5014036 Estepona

IBI: 630 EUR / year Rubbish: 170 EUR / year

2221

640 m2

Plot

1237 m2

Prime Plot with Sea Views in La Resina Golf, Estepona An exceptional opportunity to build a stunning modern villa on a completely flat 1,237 m² plot overlooking La Resina Golf Course. Recently approved and paid building license included, with a luxury project designed by one of Spain's top architects. The property will feature sea views from the first floor, an infinity pool, and parking for several cars. With a projected value of approx. [2.8M, this is a perfect investment with an estimated ROI of [800,000. The stone retaining wall adds character and privacy. All guarantees are in place—construction can begin almost immediately. Build your dream home or develop to resell. La Resina Golf & Country Club in Estepona, Málaga, is a boutique 9-hole course known for its lush landscaping, immaculate greens, and relaxed atmosphere. Nestled in the New Golden Mile, it offers scenic views of the Mediterranean and nearby mountains. Ideal for players of all levels, the course combines challenge and beauty, with water features and well-kept fairways. The club also features a welcoming clubhouse and practice facilities, making it a favorite for locals and visitors seeking a quality, casual golfing experience on the Costa del Sol. Super location 10 minutes to Estepona town and 14 minutes to Puerto Banus, with Atlas American College walking distance away. Beach a 5 minute drive away. Cafe, Padel and restaurants all walking distance with the golf club house at the end of the road. Surrounded by luxury villas with selling prices over 2.5 million euros. Super opportunity and potential to create a family home of your dreams. Also would make an amazing investment for a developer.