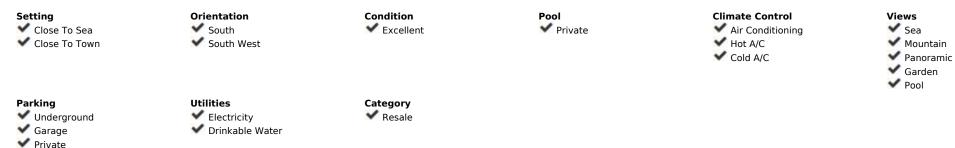

Sales - Plot - Estepona 575.000€ www.arbatestates.com +34 606 84 36 45 +34 602 51 80 97 info@arbatestates.com

Ref.-ID: R5014036 Estepona

IBI: 630 EUR / year Rubbish: 170 EUR / year

2221

640 m2

Plot

1237 m2

Prime Plot with Sea Views in La Resina Golf, Estepona An exceptional opportunity to build a stunning modern villa on a completely flat 1,237 m² plot overlooking La Resina Golf Course. Recently approved and paid building license included, with a luxury project designed by one of Spain's top architects. The property will feature sea views from the first floor, an infinity pool, and parking for several cars. With a projected value of approx. [2.8M, this is a perfect investment with an estimated ROI of [800,000. The stone retaining wall adds character and privacy. All guarantees are in place—construction can begin almost immediately. Build your dream home or develop to resell. La Resina Golf & Country Club in Estepona, Málaga, is a boutique 9-hole course known for its lush landscaping, immaculate greens, and relaxed atmosphere. Nestled in the New Golden Mile, it offers scenic views of the Mediterranean and nearby mountains. Ideal for players of all levels, the course combines challenge and beauty, with water features and well-kept fairways. The club also features a welcoming clubhouse and practice facilities, making it a favorite for locals and visitors seeking a quality, casual golfing experience on the Costa del Sol. Super location 10 minutes to Estepona town and 14 minutes to Puerto Banus, with Atlas American College walking distance away. Beach a 5 minute drive away. Cafe, Padel and restaurants all walking distance with the golf club house at the end of the road. Surrounded by luxury villas with selling prices over 2.5 million euros. Super opportunity and potential to create a family home of your dreams. Also would make an amazing investment for a developer.