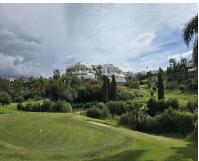

Sales - Plot - Estepona 575.000€ www.arbatestates.com +34 606 84 36 45 +34 602 51 80 97 info@arbatestates.com

Ref.-ID: R5014036 Estepona

IBI: 630 EUR / year Rubbish: 170 EUR / year

2221

640 m2

Plot

1237 m2

Prime Plot with Sea Views in La Resina Golf, Estepona An exceptional opportunity to build a stunning modern villa on a completely flat 1,237 m² plot overlooking La Resina Golf Course. Recently approved and paid building license included, with a luxury project designed by one of Spain's top architects. The property will feature sea views from the first floor, an infinity pool, and parking for several cars. With a projected value of approx. [2.8M, this is a perfect investment with an estimated ROI of [800,000. The stone retaining wall adds character and privacy. All guarantees are in place—construction can begin almost immediately. Build your dream home or develop to resell. La Resina Golf & Country Club in Estepona, Málaga, is a boutique 9-hole course known for its lush landscaping, immaculate greens, and relaxed atmosphere. Nestled in the New Golden Mile, it offers scenic views of the Mediterranean and nearby mountains. Ideal for players of all levels, the course combines challenge and beauty, with water features and well-kept fairways. The club also features a welcoming clubhouse and practice facilities, making it a favorite for locals and visitors seeking a quality, casual golfing experience on the Costa del Sol. Super location 10 minutes to Estepona town and 14 minutes to Puerto Banus, with Atlas American College walking distance away. Beach a 5 minute drive away. Cafe, Padel and restaurants all walking distance with the golf club house at the end of the road. Surrounded by luxury villas with selling prices over 2.5 million euros. Super opportunity and potential to create a family home of your dreams. Also would make an amazing investment for a developer.