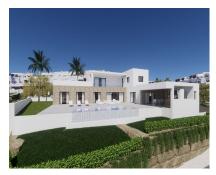

Sales - Plot - Estepona 575.000€ www.arbatestates.com +34 606 84 36 45 +34 602 51 80 97 info@arbatestates.com

Ref.-ID: R5014036 Estepona

IBI: 630 EUR / year Rubbish: 170 EUR / year

2221

640 m2

Plot

1237 m2

Prime Plot with Sea Views in La Resina Golf, Estepona An exceptional opportunity to build a stunning modern villa on a completely flat 1,237 m² plot overlooking La Resina Golf Course. Recently approved and paid building license included, with a luxury project designed by one of Spain's top architects. The property will feature sea views from the first floor, an infinity pool, and parking for several cars. With a projected value of approx. [2.8M, this is a perfect investment with an estimated ROI of [800,000. The stone retaining wall adds character and privacy. All guarantees are in place—construction can begin almost immediately. Build your dream home or develop to resell. La Resina Golf & Country Club in Estepona, Málaga, is a boutique 9-hole course known for its lush landscaping, immaculate greens, and relaxed atmosphere. Nestled in the New Golden Mile, it offers scenic views of the Mediterranean and nearby mountains. Ideal for players of all levels, the course combines challenge and beauty, with water features and well-kept fairways. The club also features a welcoming clubhouse and practice facilities, making it a favorite for locals and visitors seeking a quality, casual golfing experience on the Costa del Sol. Super location 10 minutes to Estepona town and 14 minutes to Puerto Banus, with Atlas American College walking distance away. Beach a 5 minute drive away. Cafe, Padel and restaurants all walking distance with the golf club house at the end of the road. Surrounded by luxury villas with selling prices over 2.5 million euros. Super opportunity and potential to create a family home of your dreams. Also would make an amazing investment for a developer.