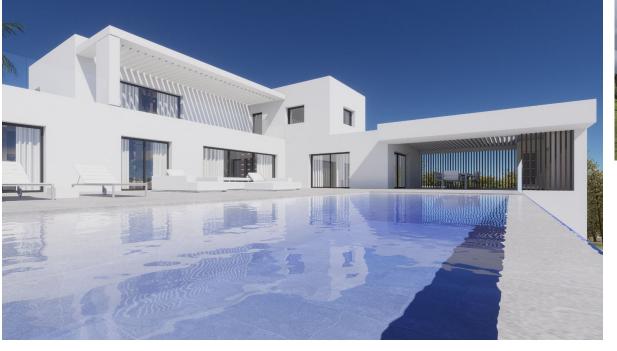

Sales - Plot - Estepona 575.000€ www.arbatestates.com +34 606 84 36 45 +34 602 51 80 97 info@arbatestates.com

Ref.-ID: R5014036 Estepona

IBI: 630 EUR / year Rubbish: 170 EUR / year

2221

640 m2

Plot

1237 m2

Prime Plot with Sea Views in La Resina Golf, Estepona An exceptional opportunity to build a stunning modern villa on a completely flat 1,237 m² plot overlooking La Resina Golf Course. Recently approved and paid building license included, with a luxury project designed by one of Spain's top architects. The property will feature sea views from the first floor, an infinity pool, and parking for several cars. With a projected value of approx. [2.8M, this is a perfect investment with an estimated ROI of [800,000. The stone retaining wall adds character and privacy. All guarantees are in place—construction can begin almost immediately. Build your dream home or develop to resell. La Resina Golf & Country Club in Estepona, Málaga, is a boutique 9-hole course known for its lush landscaping, immaculate greens, and relaxed atmosphere. Nestled in the New Golden Mile, it offers scenic views of the Mediterranean and nearby mountains. Ideal for players of all levels, the course combines challenge and beauty, with water features and well-kept fairways. The club also features a welcoming clubhouse and practice facilities, making it a favorite for locals and visitors seeking a quality, casual golfing experience on the Costa del Sol. Super location 10 minutes to Estepona town and 14 minutes to Puerto Banus, with Atlas American College walking distance away. Beach a 5 minute drive away. Cafe, Padel and restaurants all walking distance with the golf club house at the end of the road. Surrounded by luxury villas with selling prices over 2.5 million euros. Super opportunity and potential to create a family home of your dreams. Also would make an amazing investment for a developer.