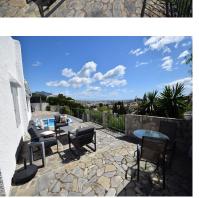

129 m2

756 m<sup>2</sup>

Beautifully presented two bedroom, two bathroom (one ensuite) detached villa in the picturesque Cerros del Aguila. Located in an elevated position, you have fantastic views over the village which stretch all the way into Fuengirola and to the sea. With a sloping double height ceiling in the generous sized lounge and adjacent dining room, this villa is very bright and spacious with lots of natural light flooding in from the large windows and patio doors. A fully fitted partially open kitchen is next to the lounge and from here you ascend a few steps to the two bedrooms and bathrooms, both with built in wardrobes. Outside you have many fantastic terrace areas that surround the villa. To the front you have the private plunge pool from which you can enjoy those stunning views towards Fuengirola, plus a covered BBQ and dining area, other seating areas and to the rear of the villa a large storage room and whirligig for drying your clothes. The garden slopes down to the street at the front and it is in this area that, should you desire, you have the opportunity to extend the property with a separate apartment, swimming pool and private garage. From the villa you can walk to the local restaurants and shops, including the stunning community garden, tennis court, childrens play area, restaurant and seasonal (approx April to September) swimming pool. Contact us to arrange a viewing of this wonderful home.