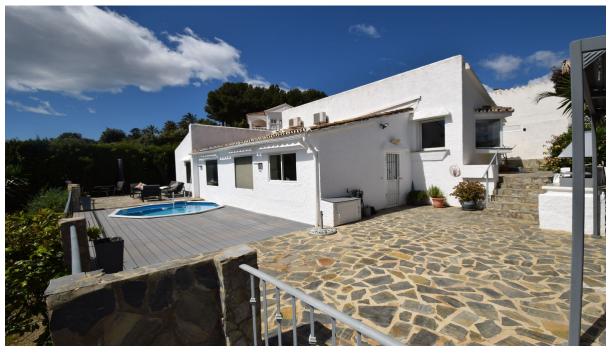

129 m2

756 m<sup>2</sup>

Beautifully presented two bedroom, two bathroom (one ensuite) detached villa in the picturesque Cerros del Aguila. Located in an elevated position, you have fantastic views over the village which stretch all the way into Fuengirola and to the sea. With a sloping double height ceiling in the generous sized lounge and adjacent dining room, this villa is very bright and spacious with lots of natural light flooding in from the large windows and patio doors. A fully fitted partially open kitchen is next to the lounge and from here you ascend a few steps to the two bedrooms and bathrooms, both with built in wardrobes. Outside you have many fantastic terrace areas that surround the villa. To the front you have the private plunge pool from which you can enjoy those stunning views towards Fuengirola, plus a covered BBQ and dining area, other seating areas and to the rear of the villa a large storage room and whirligig for drying your clothes. The garden slopes down to the street at the front and it is in this area that, should you desire, you have the opportunity to extend the property with a separate apartment, swimming pool and private garage. From the villa you can walk to the local restaurants and shops, including the stunning community garden, tennis court, childrens play area, restaurant and seasonal (approx April to September) swimming pool. Contact us to arrange a viewing of this wonderful home.