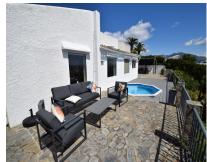

129 m2

756 m<sup>2</sup>

Beautifully presented two bedroom, two bathroom (one ensuite) detached villa in the picturesque Cerros del Aguila. Located in an elevated position, you have fantastic views over the village which stretch all the way into Fuengirola and to the sea. With a sloping double height ceiling in the generous sized lounge and adjacent dining room, this villa is very bright and spacious with lots of natural light flooding in from the large windows and patio doors. A fully fitted partially open kitchen is next to the lounge and from here you ascend a few steps to the two bedrooms and bathrooms, both with built in wardrobes. Outside you have many fantastic terrace areas that surround the villa. To the front you have the private plunge pool from which you can enjoy those stunning views towards Fuengirola, plus a covered BBQ and dining area, other seating areas and to the rear of the villa a large storage room and whirligig for drying your clothes. The garden slopes down to the street at the front and it is in this area that, should you desire, you have the opportunity to extend the property with a separate apartment, swimming pool and private garage. From the villa you can walk to the local restaurants and shops, including the stunning community garden, tennis court, childrens play area, restaurant and seasonal (approx April to September) swimming pool. Contact us to arrange a viewing of this wonderful home.