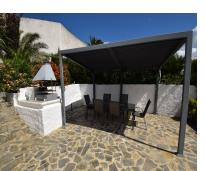

129 m2

756 m<sup>2</sup>

Beautifully presented two bedroom, two bathroom (one ensuite) detached villa in the picturesque Cerros del Aguila. Located in an elevated position, you have fantastic views over the village which stretch all the way into Fuengirola and to the sea. With a sloping double height ceiling in the generous sized lounge and adjacent dining room, this villa is very bright and spacious with lots of natural light flooding in from the large windows and patio doors. A fully fitted partially open kitchen is next to the lounge and from here you ascend a few steps to the two bedrooms and bathrooms, both with built in wardrobes. Outside you have many fantastic terrace areas that surround the villa. To the front you have the private plunge pool from which you can enjoy those stunning views towards Fuengirola, plus a covered BBQ and dining area, other seating areas and to the rear of the villa a large storage room and whirligig for drying your clothes. The garden slopes down to the street at the front and it is in this area that, should you desire, you have the opportunity to extend the property with a separate apartment, swimming pool and private garage. From the villa you can walk to the local restaurants and shops, including the stunning community garden, tennis court, childrens play area, restaurant and seasonal (approx April to September) swimming pool. Contact us to arrange a viewing of this wonderful home.