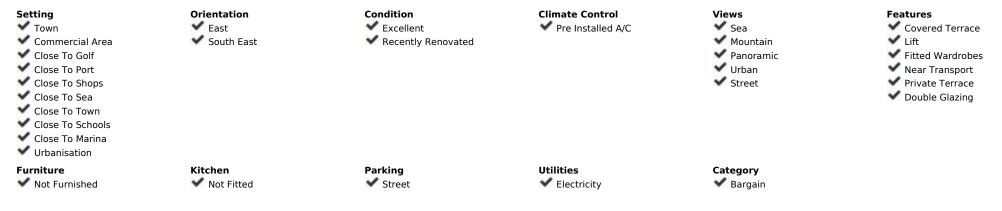

88 m2

RECENTLY RENOVATED APARTMENT WITH PARTIAL SEA VIEWS AND PRIME LOCATION IN MARBELLA Welcome to your ideal coastal retreat in the heart of Marbella! This bright and spacious 3-bedroom apartment is just a short stroll from the beach and all essential amenities — shops, restaurants, cafes, and transport are all within easy walking distance, making it perfect as a permanent home or investment opportunity. Located on the 4th floor, this recently renovated property boasts partial sea views from two of the three bedrooms, a fresh, modern look with new bathrooms, pre-installed air conditioning, and fitted wardrobes for added convenience. The apartment is sold unfurnished, giving you the freedom to design your dream interior. Please note: the lift is currently under installation, with completion expected by the end of May. At present, access is via stairs only, and some ongoing work is taking place in the building. Don't miss this chance to own a renovated, well-located apartment in Marbella – with sea views and fantastic potential once the lift is completed! Middle Floor Apartment, Marbella, Costa del Sol. 3 Bedrooms, 2 Bathrooms, Built 88 m². Setting: Town, Commercial Area, Close To Golf, Close To Port, Close To Shops, Close To Sea, Close To Town, Close To Schools, Close To Marina, Urbanisation. Orientation: East, South East. Condition: Excellent, Recently Renovated. Climate Control: Pre Installed A/C. Views: Sea, Mountain, Panoramic, Urban, Street. Features: Covered Terrace, Lift, Fitted Wardrobes, Near Transport, Private Terrace, Double Glazing. Furniture: Not Furnished. Kitchen: Not Fitted. Parking: Street. Utilities: Electricity. Category: Bargain.