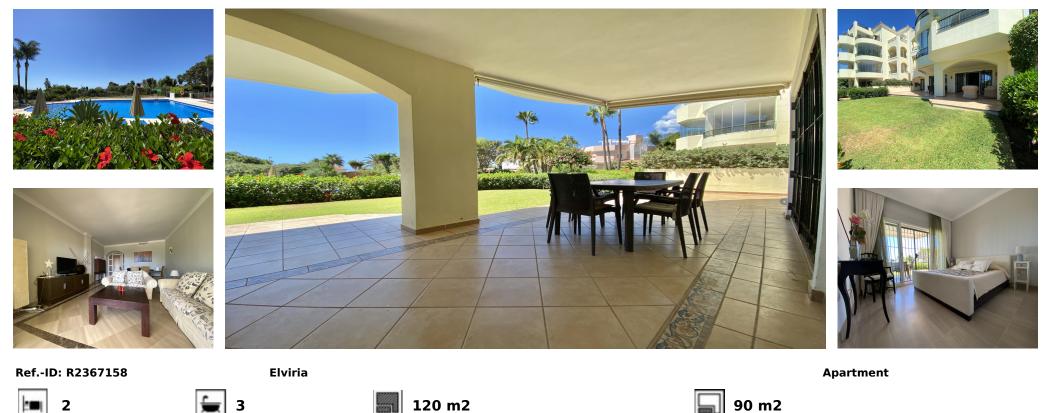

Short Term Rental - Apartment - Elviria 1.500€ / Week www.arbatestates.com +34 606 84 36 45 +34 602 51 80 97 info@arbatestates.com

Lovely ground floor apartment situated in Phase II of Hacienda Playa at only 100 meters from the beach. One of the bedrooms includes 2 double beds, a/c, garage and big terrace with private garden. Available for short stays in summer or longer periods the rest of the year.

| Setting<br>Beachfront<br>Beachside<br>Close To Shops<br>Close To Sea<br>Urbanisation                                                                                        | Orientation<br>South                    | <b>Condition</b><br><b>Excellent</b> | Pool 🖍 Communal               | Climate Control                                  | Views<br>Sea<br>Beach<br>Garden<br>Pool     |
|-----------------------------------------------------------------------------------------------------------------------------------------------------------------------------|-----------------------------------------|--------------------------------------|-------------------------------|--------------------------------------------------|---------------------------------------------|
| Features<br>Covered Terrace<br>Lift<br>Fitted Wardrobes<br>Private Terrace<br>Satellite TV<br>WiFi<br>Utility Room<br>Ensuite Bathroom<br>Marble Flooring<br>Double Glazing | Furniture<br>Fully Furnished            | Kitchen<br>Fully Fitted              | Garden<br>Communal<br>Private | Security<br>Gated Complex<br>Entry Phone<br>Safe | Parking<br>Underground<br>Garage<br>Private |
| Utilities<br>Electricity<br>Drinkable Water                                                                                                                                 | Category<br>Beachfront<br>Holiday Homes |                                      |                               |                                                  |                                             |