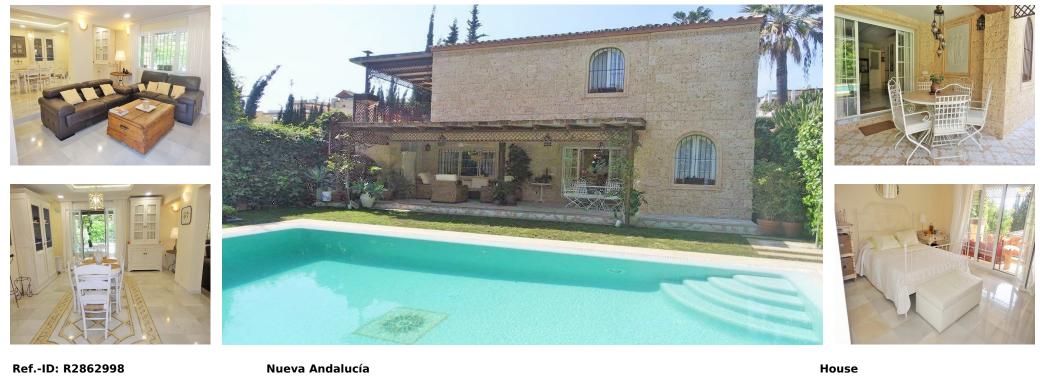

Short Term Rental - House - Nueva Andalucía 3.500€ / Week www.arbatestates.com +34 606 84 36 45 +34 602 51 80 97 info@arbatestates.com

**k** 

3

Beautiful Detached Villa in Nueva Andalucia. Detached Villa located in Nueva Andalucia, close to shops, bus stop and only 10 minutes walk to the beach and Puerto Banús. The property is built on two heights. It has 4 bedrooms, 3 bathrooms, large living-dinning room with fireplace, fully equipped kitchen, large terrace and porch with access to the garden and the private pool. The house has underfloor heating. Recently refurbished. East facing. Great and cosy place to enjoy holidays with the family.