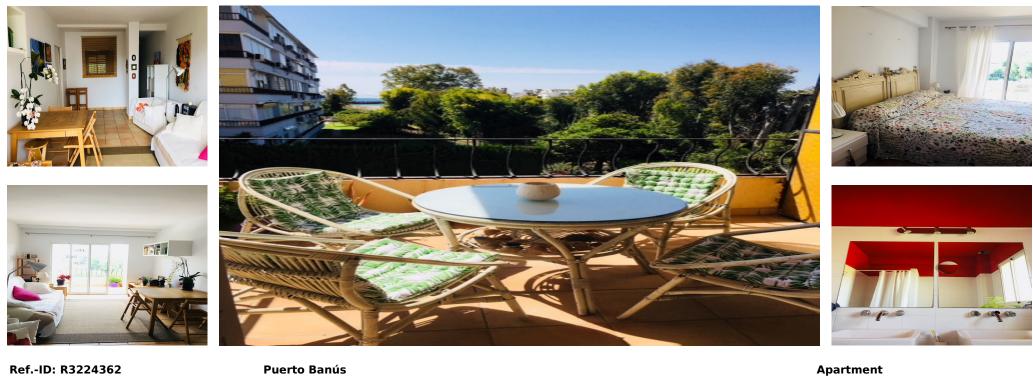

Short Term Rental - Apartment - Puerto Banús 1.000€ / Week www.arbatestates.com +34 606 84 36 45 +34 602 51 80 97 info@arbatestates.com

1

Nice 1 bedroom apartment situated in Puerto Banus, in a good location, next to Melia hotel, in a 2 minutes walk to the beach and to all the amenities. The apartment has 1 double bed in the bedroom and in the living room, a sofa-bed for 1 person and an individual bed, so there can stay up to 4 people. South facing with nice view to the gardenand sea. Very cosy complex with communal garden and swimming pool.

| Setting<br>Commercial Area<br>Close To Port<br>Close To Shops<br>Close To Sea<br>Urbanisation | Orientation<br>✓ South | Pool Communal               | Views<br>Sea<br>Garden | Features<br>✓ Near Transport<br>✓ Private Terrace | Furniture<br>✓ Fully Furnished |
|-----------------------------------------------------------------------------------------------|------------------------|-----------------------------|------------------------|---------------------------------------------------|--------------------------------|
| Kitchen<br>Fully Fitted                                                                       | Garden<br>✓ Communal   | Security<br>✓ Gated Complex | Parking Underground    | Category<br>Holiday Homes                         |                                |