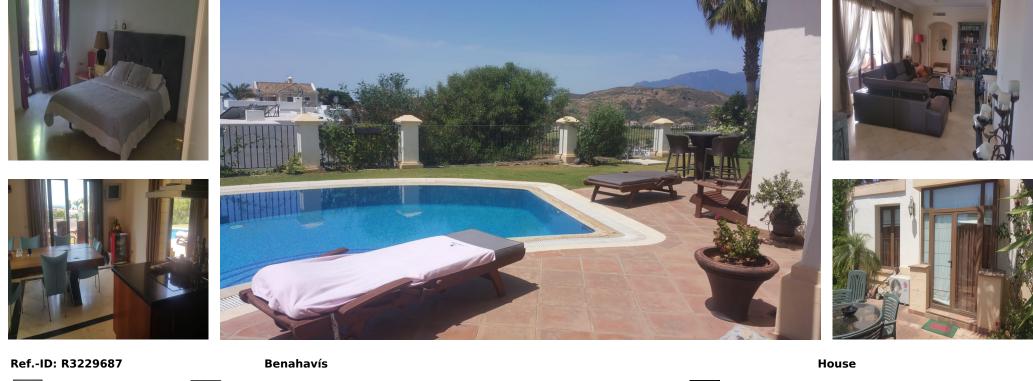

Short Term Rental - House - Benahavís 5.000€ / Week www.arbatestates.com +34 606 84 36 45 +34 602 51 80 97 info@arbatestates.com

🔄 355 m2

Lovely and Luxury villa situated on Ronda's road enjoying a wonderful panoramic sea views over the whole coast. The accommodation comprises, four bedrooms, four bathrooms, huge living room with fireplace, fully fitted open plan kitchen with dining area, office or tv room, double garage, lovely covered porch with exceptional views. Salted private swimming pool and mature garden.

| Setting<br>Close To Golf<br>Close To Schools<br>Urbanisation                                                        | Orientation<br>East<br>South<br>South West<br>West | Condition<br>Good       | Pool<br>Private   | Climate Control<br>Air Conditioning<br>Hot A/C<br>Cold A/C<br>Fireplace | Views<br>Sea<br>Panoramic                         |
|---------------------------------------------------------------------------------------------------------------------|----------------------------------------------------|-------------------------|-------------------|-------------------------------------------------------------------------|---------------------------------------------------|
| Features<br>Covered Terrace<br>Fitted Wardrobes<br>Private Terrace<br>Marble Flooring<br>Barbeque<br>Double Glazing | Furniture<br>Fully Furnished                       | Kitchen<br>Fully Fitted | Garden<br>Private | Security<br>Gated Complex<br>Safe                                       | Parking<br>Underground<br>Garage<br>More Than One |
| Utilities<br>Electricity<br>Drinkable Water                                                                         | Category<br>Cheap                                  |                         |                   |                                                                         |                                                   |