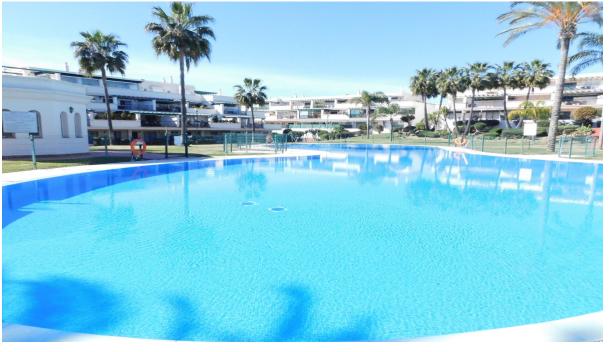

## **Short Term Rental - Apartment - Puerto Banús** 750€ / Week

www.arbatestates.com +34 606 84 36 45 +34 602 51 80 97 info@arbatestates.com

**Apartment** 

Ref.-ID: R3344815

**Puerto Banús** 

Touristic Reg. Code VFT/MA/18648 Ground floor apartment located within a very popular development by the outskirts of Puerto Banus, in Locrimar within easy walking distance to Puerto Banus Marina (10 minutes, 1.8km) and to the famous Mistral Beach Very Modern high standard property consists of two bedrooms, two bathrooms, lounge/dining room, fully fitted kitchen, plus a very spacious and very sunny west facing terrace. The property has air conditioning hot and cold, plus marble flooring throughout, a private parking space and is within very easy walking distance of all basic amenities. The development also has stunning open gardens and a great swimming pool. A perfect property for anyone wanting easy walking distance to everything Prices from 880 euros per week up to 1150 euros per week depending on season ,please ask for more information on prices

Fully Furnished

Condition

Excellent

Kitchen

Fully Fitted
Partially Fitted

Pool

Communal

Garden