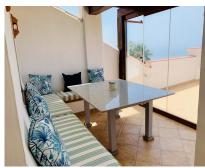

Beautiful frontline Beach Townhouse, situated in a gated community The Townhouse consists out of 340 m2 total build. With its 3 bedrooms and 2,5 bathrooms, it's the perfect family holiday home. On the ground floor round floor you will find a large living room, kitchen, guest toilet, covered terrace and a private garden. 1 st floor: master bedroom on suit, another 2 bedroom shearing one bathroom 2 nd floor: covered terrace with the summer kitchen and barbecue Basement: garage 24 hour security Swimming pool, direct access to the beach, gardens, breath-taking sea views

| Setting  Beachfront  Beachside  Close To Shops  Close To Sea  Close To Schools  Urbanisation  Front Line Beach Complex | <b>Orientation</b> South  | <b>Condition</b> Good       | <b>Pool</b> Communal    | Climate Control  Air Conditioning  Hot A/C  Cold A/C  Fireplace | <b>Views</b> Sea Beach Panoramic |
|------------------------------------------------------------------------------------------------------------------------|---------------------------|-----------------------------|-------------------------|-----------------------------------------------------------------|----------------------------------|
| Features Covered Terrace Storage Room Marble Flooring                                                                  | Furniture Fully Furnished | <b>Kitchen</b> Fully Fitted | Garden Communal Private | Security Gated Complex Entry Phone 24 Hour Security             | Parking Underground Garage       |
| Category Beachfront                                                                                                    |                           |                             |                         |                                                                 |                                  |