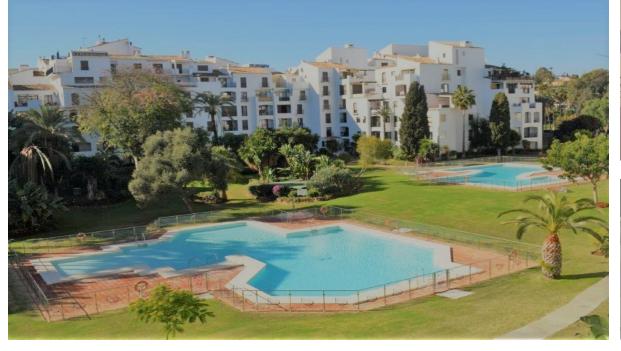

## Short Term Rental - Apartment - Puerto Banús 1.250€ / Week

www.arbatestates.com +34 606 84 36 45 +34 602 51 80 97 info@arbatestates.com

Ref.-ID: R3557470

**Puerto Banús** 

**Apartment** 

2

95 m2

PUERTO BANUS - MARBELLA - Apartment with 2 bedrooms and 2 bathrooms located in a gated complex in the heart of Puerto Banus. Its beautiful garden and large common areas make this complex a place of rest and tranquility in addition to the proximity to the beach to its well-known marina to its luxury stores, shopping centers and restaurants. In the central area of the complex there are 4 swimming pools and a tennis paddle court. The apartment is on the middle floor consists of an entrance hall where a large closet is located, in turn leads to the living room from where you access the west facing terrace overlooking the pools to the garden and partially to the sea. It has a large kitchen with access to a small laundry. Features: Air conditioning, garage, tennis paddle.