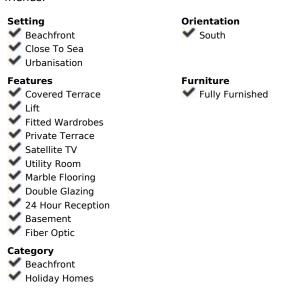

Beachfront apartment Palm Beach. This is a 3-bedroom apartment on the ground/floor with a private garden. Located in one of the best blocks, it consists of an entrance area with a guest toilet, three bedrooms and two bathrooms. The apartment has a modern and renovated interior. The living room forms an open space with the kitchen and opens up to a beautiful terrace with a big dining table. The terrace is covered, yet it leads to a beautiful garden equipped with sun lounges. From the garden you can see and hear the sea, moreover it is surrounded by hedges, which makes it very private and peaceful. The apartment is as close as you can get to the beach and the sea. There are no roads, parking lots or other buildings that disturb the view and the sounds of the waves. The beach can be accessed within two minutes through the community garden, which offers you an amazing pool and place to relax. The complex has 24 hour security with electric gates, a concierge and underground parking for two cars. The apartment is only a 6-minute drive away from Marbella where you'll find many traditional Spanish tapas restaurants, Italian restaurants and bars. Within a few more minutes you'll reach the famous Puerto Banús which is known for its luxury shops and many restaurants. Outside the apartment, you'll find the amazing chiringuito (beach bar) "Playa los Monteros" and access the famous "Senda Litoral", a wooden pathway alongside the beach, which can even take you to the center of Marbella and Puerto Banús. The two nearest supermarkets are "Carrefour" and "Aldi", both 5 min away by car, the latest can be reached within a 20-minute walk. The airport is 40 minutes away. It is the perfect apartment for couples, families or groups of friends.