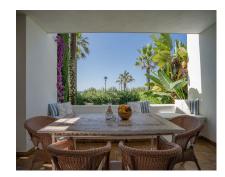

Beachfront apartment Palm Beach. This is a 3-bedroom apartment on the ground/floor with a private garden. Located in one of the best blocks, it consists of an entrance area with a guest toilet, three bedrooms and two bathrooms. The apartment has a modern and renovated interior. The living room forms an open space with the kitchen and opens up to a beautiful terrace with a big dining table. The terrace is covered, yet it leads to a beautiful garden equipped with sun lounges. From the garden you can see and hear the sea, moreover it is surrounded by hedges, which makes it very private and peaceful. The apartment is as close as you can get to the beach and the sea. There are no roads, parking lots or other buildings that disturb the view and the sounds of the waves. The beach can be accessed within two minutes through the community garden, which offers you an amazing pool and place to relax. The complex has 24 hour security with electric gates, a concierge and underground parking for two cars. The apartment is only a 6-minute drive away from Marbella where you'll find many traditional Spanish tapas restaurants, Italian restaurants and bars. Within a few more minutes you'll reach the famous Puerto Banús which is known for its luxury shops and many restaurants. Outside the apartment, you'll find the amazing chiringuito (beach bar) "Playa los Monteros" and access the famous "Senda Litoral", a wooden pathway alongside the beach, which can even take you to the center of Marbella and Puerto Banús. The two nearest supermarkets are "Carrefour" and "Aldi", both 5 min away by car, the latest can be reached within a 20-minute walk. The airport is 40 minutes away. It is the perfect apartment for couples, families or groups of friends.