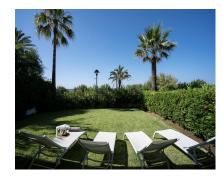

Beachfront apartment Palm Beach. This is a 3-bedroom apartment on the ground/floor with a private garden. Located in one of the best blocks, it consists of an entrance area with a guest toilet, three bedrooms and two bathrooms. The apartment has a modern and renovated interior. The living room forms an open space with the kitchen and opens up to a beautiful terrace with a big dining table. The terrace is covered, yet it leads to a beautiful garden equipped with sun lounges. From the garden you can see and hear the sea, moreover it is surrounded by hedges, which makes it very private and peaceful. The apartment is as close as you can get to the beach and the sea. There are no roads, parking lots or other buildings that disturb the view and the sounds of the waves. The beach can be accessed within two minutes through the community garden, which offers you an amazing pool and place to relax. The complex has 24 hour security with electric gates, a concierge and underground parking for two cars. The apartment is only a 6-minute drive away from Marbella where you'll find many traditional Spanish tapas restaurants, Italian restaurants and bars. Within a few more minutes you'll reach the famous Puerto Banús which is known for its luxury shops and many restaurants. Outside the apartment, you'll find the amazing chiringuito (beach bar) "Playa los Monteros" and access the famous "Senda Litoral", a wooden pathway alongside the beach, which can even take you to the center of Marbella and Puerto Banús. The two nearest supermarkets are "Carrefour" and "Aldi", both 5 min away by car, the latest can be reached within a 20-minute walk. The airport is 40 minutes away. It is the perfect apartment for couples, families or groups of friends.