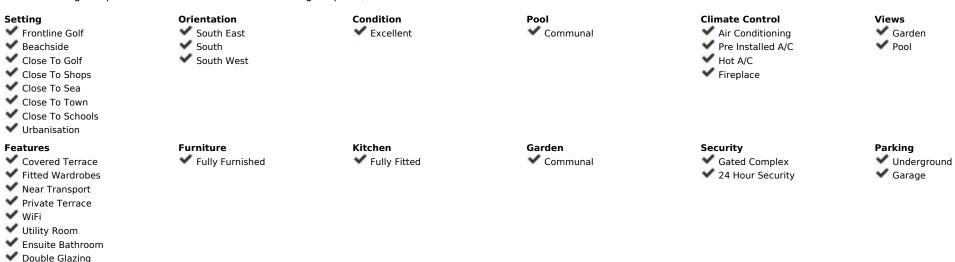

## Short Term Rental - House - Guadalmina Baja 1.500€ / Week

www.arbatestates.com +34 606 84 36 45 +34 602 51 80 97 info@arbatestates.com

Ref.-ID: R3641975

250 m2

350 m2

This is a 4 bedroom, 3 bathroom townhouse situated in , Guadalmina Baja, a well maintained gated community of townhouses with open well maintained communal gardens and an impressive community pool area with adults and children,s pools.CAN BE RENTED UNFURNISHED OR FURNISHED Guadalmina Baja affords easy access to all parts of the Costa del Sol and the facilities of San Pedro Alcantara and Guadalmina itself are within walking distance with Puerto Banus and Marbella Town Centre within 5 - 10 minutes drive respectively. The house stands in its own large private corner garden making this a great home for young children or for dogs etc. The accommodation includes an entrance hallway with fitted wardrobes and guest w.c. off leading through to a split level dining room and lounge with open fireplace and patio doors out to a large covered terrace which faces west and in turn leads out to the garden. There is a fitted kitchen with breakfast bar and built in appliances including an oven, hob, dish washer and fridge/freezer. Beyond the kitchen there is a utility area with washing machine and dryer. On the first floor the large master bedroom has access to a private terrace, it has a dressing area with fitted wardrobes and en suite bathroom with bath and shower over. The 3rd bedroom also has fitted wardrobes and en suite bathroom with bath. The 4th bedroom has wardrobes and its en suite bathroom has a walk-in shower. At basement level there are various store rooms and a service suite/ occasion bedroom with shower room en suite. Access to the garage where there are two large parking spaces and a store room. Hot and cold air conditioning, double glazing, window blinds and security grills. Marble flooring. Const 256 m2 Garden 350 m2 malaga Airport 65 Km Puerto Banus 5 Km Orange Square, Marbella 12 Km