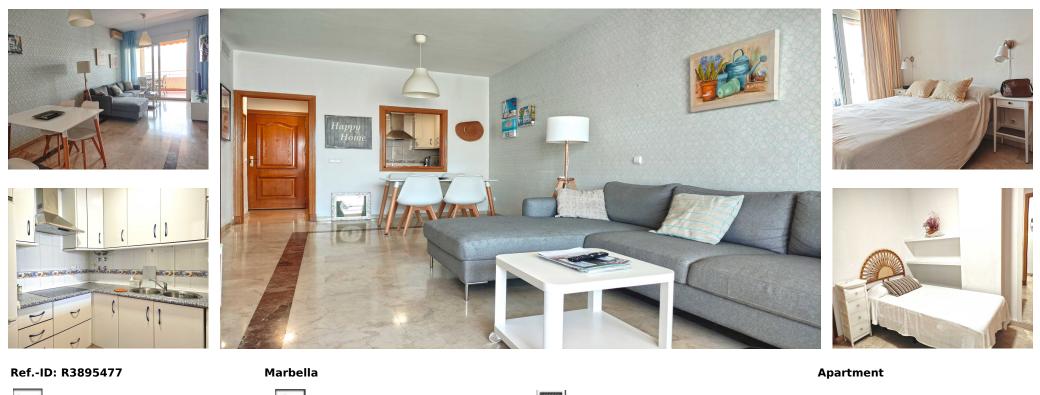

2

Short Term Rental - Apartment - Marbella 1.200€ / Week www.arbatestates.com +34 606 84 36 45 +34 602 51 80 97 info@arbatestates.com

60 m2

Ideal for vacations. Apartment for rent for a short season located on the second line of the beach in the center of Marbella in front of the Puerto Deportivo. Facing South. It is distributed in entrance hall, equipped kitchen, living room, 2 bedrooms, a bathroom and terrace. Private garage. Surface 72 m2 built. Marble floors, air conditioning, double glazing. Walking distance to all kind of services and amenities.