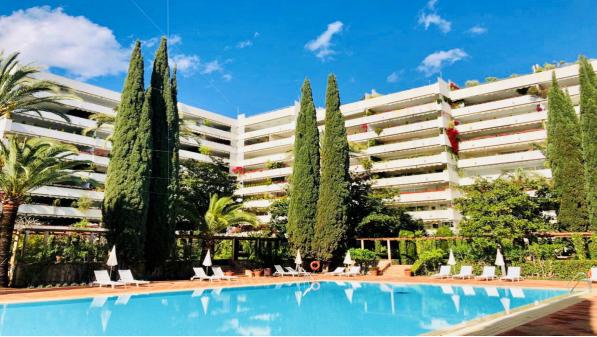

## **Short Term Rental - Apartment - Marbella** 3.700€ / Week

www.arbatestates.com +34 606 84 36 45 +34 602 51 80 97 info@arbatestates.com

**Apartment** 

Ref.-ID: R3930805

3

231 m2

Luxury furnished apartment in Marbella centre, in one of the most sought-after buildings known for its white marble facade, located within walking distance to the beach and the promenade. Don Gonzalo is truly unique and special place to live in Marbella. The apartment opens into a welcoming entrance that leads to a spacious living/dining room with access to a large zen-like terrace with its own dining space/seating/sun lounge bed with sea views, beautiful mature communal gardens and swimming pools. A fully equipped kitchen with adjacent and utility room. The bedrooms are nicely situated with their own foyer. A master bedroom with en-suite bathroom that has terrace access in addition to two other bedrooms (one with its own en-suite) and a third full bathroom that can also be used for guests. The apartment is close to all amenities and services such as restaurants, cafes, supermarkets, pharmacies, banks as well as the 5 \* Hotel Gran Melia Don Pepe, Cappuccino beach and international schools. Ideal for those looking to be close to everything, without needing a car! But if needed the apartment includes a private parking space in the building's underground garage. Don Gonzalo offers 24-hour security, controlled access, surveillance cameras and porter service, being one of the safest and most private buildings in Marbella. The common areas include 2 community pools, beautiful paths with fountains and night lighting as well as an individual alarm in each apartment connected to the security booth at the entrance of the building. Additional features include A/C, double glazing, marble floors, piped music, electric awnings and WIFI.