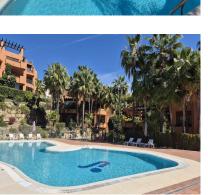

Fantastic 3 bedroom 2 bathroom flat in the prestigious urbanisation La Cerquilla with garden and swimming pool 5 minutes drive from Puerto Banus in the Golf Valley of Nueva Andalucia. Ideal for a pleasant family holiday. El Alminar de Marbella is a luxury development in the heart of the Nueva Andalucia Golf Valley. Only 5 minutes' drive from Puerto Banús, this property offers a perfect balance between comfort, elegance and a privileged location. The flat is distinguished by its ample spaces, with a well thought-out layout and high quality finishes that provide a sophisticated and welcoming atmosphere. The development boasts lush gardens, a communal swimming pool and a secure environment, ideal for an unforgettable family holiday. The children can play freely while the adults relax in an oasis of tranquillity. The garage space in the basement guarantees comfort and security for your vehicle, adding a touch of convenience to your day to day life. Surrounded by the best golf courses in the region, this flat is a paradise for golf lovers. You will also be close to the luxury boutiques, gourmet restaurants and vibrant nightlife of Puerto Banús. The beautiful beaches of the Costa del Sol are just a stone's throw away, offering you the opportunity to enjoy the sun and sea at any time. This flat is more than just a property; it is an invitation to experience a life of luxury and comfort in one of the Costa del Sol's most prestigious destinations. Whether for a family holiday or as a permanent residence, this home offers everything you need to live in style and comfort. Don't miss the opportunity to make this flat your new haven in Nueva Andalucía.

Condition Pool
Excellent Communal

Kitchen Garden
Fully Fitted Communal

Climate Control
Air Conditioning
Hot A/C
Cold A/C
Security
Gated Complex

Views

**✓** Garden