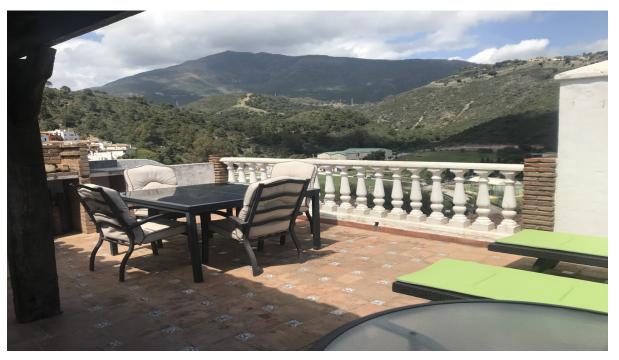

# Short Term Rental - House - Benahavís 1.000€ / Week

www.arbatestates.com +34 606 84 36 45 +34 602 51 80 97 info@arbatestates.com

House

Ref.-ID: R4049992 Benahavís

3

2

126 m2

Beautiful rustic style town house in the heart of Benahavis village. solarium with dining table and amazing views. perfectly located right in the heart of Benahavis to experience the gourmet capital of Andalucia with over 50 restaurants to choose from with in a few steps away. This traditional townhouse, located in a pedestrianised cul de sac road, has three floors the third leading to a roof top solarium with dining table sun loungers and a BBQ. There is open plan living room area which leads onto a terrace which has an incredible view of the mountain. The living room is decorated to a high standard in keeping with the rustic village style chic. There is a fully fitted open plan kitchen equipped with all appliances. On this floor you also have the master bedroom with en-suite bathroom Upstairs there are two spacious, light bedrooms each with 2 single beds, night stands and fitted wardrobes. All rooms are beautifully and tastefully decorated. Upstairs again to the 3rd floor leads to a very good size solarium with dining table and chairs, sun loungers and a BBQ Area. The property is in the centre of Benahavis which is famous for its gastronomy and white-washed Andalusian style houses. The house would suit family or friends holidaying together who wish to be in this stunning, tranquil setting, but is still within easy distance of the Costa Del Sol coast with all it's attractions.

### Views

Mountain Country
Panoramic

Features

Fitted Wardrobes Solarium
Satellite TV